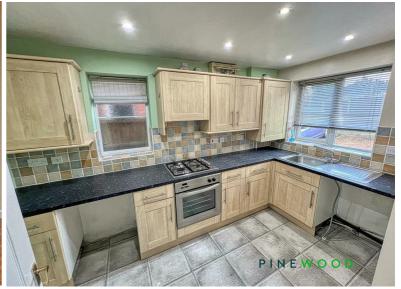

# Kitchen

contrasting worktop and integrated hob, oven and extractor. With a space for a washing machine, dryer and room at the end of the units for a fridge freezer.

# Disclaimer

These particulars do not constitute part or all of an offer or A good size kitchen with a selection of base and wall units with contract. While we endeavour to make our particulars fair, accurate and reliable, they are only a general guide to the property and, accordingly. If there are any points which are of particular importance to you, please check with the office and we will be pleased to check the position.