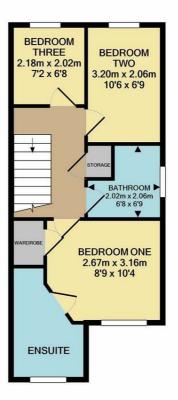

## Master Bedroom

To the front aspect with uPVC window, central heating radiator, fitted carpet, integrated storage and an en-suite bathroom.

To the rear aspect with uPVC window, central heating radiator and fitted carpet.

# Bedroom 3

A single bedroom with uPVC window, central heating radiator and fitted carpet.

# Bathroom

With a patio and stone area looking out to the park.

GROUND FLOOR

1ST FLOOR

Whilst every attempt has been made to ensure the accuracy of the floor plan contained here, measurements of doors, windows, rooms and any other items are approximate and no responsibility is taken for any error, omission, or mis-statement. This plan is for illustrative purposes only and should be used as such by any prospective purchaser. The services, systems and appliances shown have not been tested and no guarantee as to their operability or efficiency can be given Made with Metropix ©2020