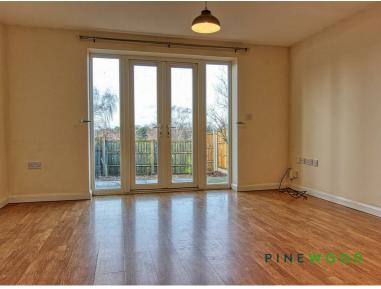

# Lounge

A spacious lounge to the rear aspect with neutral decor, central heating radiators and French style double doors that open to the rear garden.