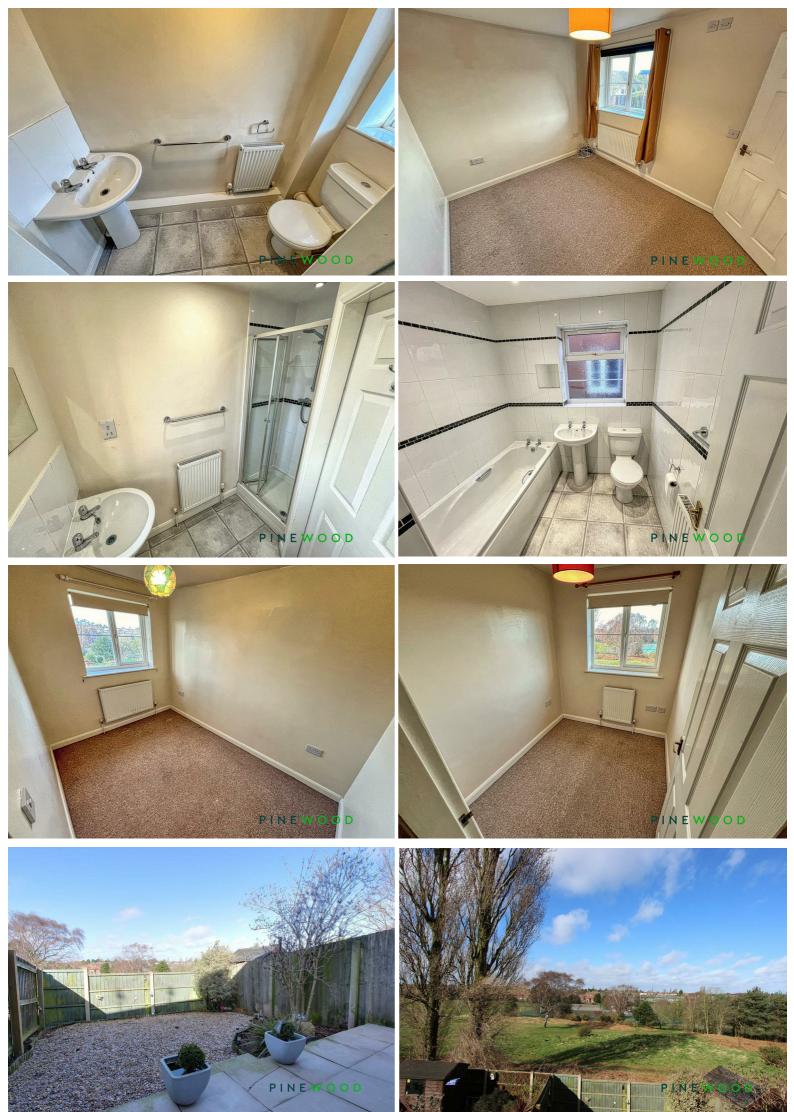

# **Entrance Hall**

To the front aspect of the property and gives access to the A three piece suite with bath tub, pedestal wash basin and w/c. ground floor w/c.

# w/c

With a pedestal wash basin and close coupled w/c.

## Master Bedroom

To the front aspect with uPVC window, central heating radiator, fitted carpet, integrated storage and an en-suite bathroom.

To the rear aspect with uPVC window, central heating radiator and fitted carpet.

# Bedroom 3

A single bedroom with uPVC window, central heating radiator and fitted carpet.

# Bathroom

With a patio and stone area looking out to the park.