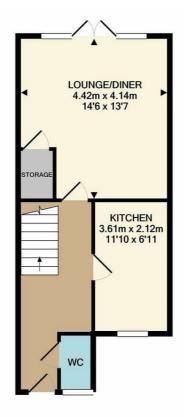

# **Entrance Hall**

To the front aspect of the property and gives access to the A three piece suite with bath tub, pedestal wash basin and w/c. ground floor w/c.

# w/c

With a pedestal wash basin and close coupled w/c.

# Kitchen

contrasting worktop and integrated hob, oven and extractor. With a space for a washing machine, dryer and room at the end of the units for a fridge freezer.

# Lounge

A spacious lounge to the rear aspect with neutral decor, central heating radiators and French style double doors that open to the rear garden.

GROUND FLOOR

1ST FLOOR

Whilst every attempt has been made to ensure the accuracy of the floor plan contained here, measurements of doors, windows, rooms and any other items are approximate and no responsibility is taken for any error, omission, or mis-statement. This plan is for illustrative purposes only and should be used as such by any prospective purchaser. The services, systems and appliances shown have not been tested and no guarantee as to their operability or efficiency can be given Made with Metropix ©2020