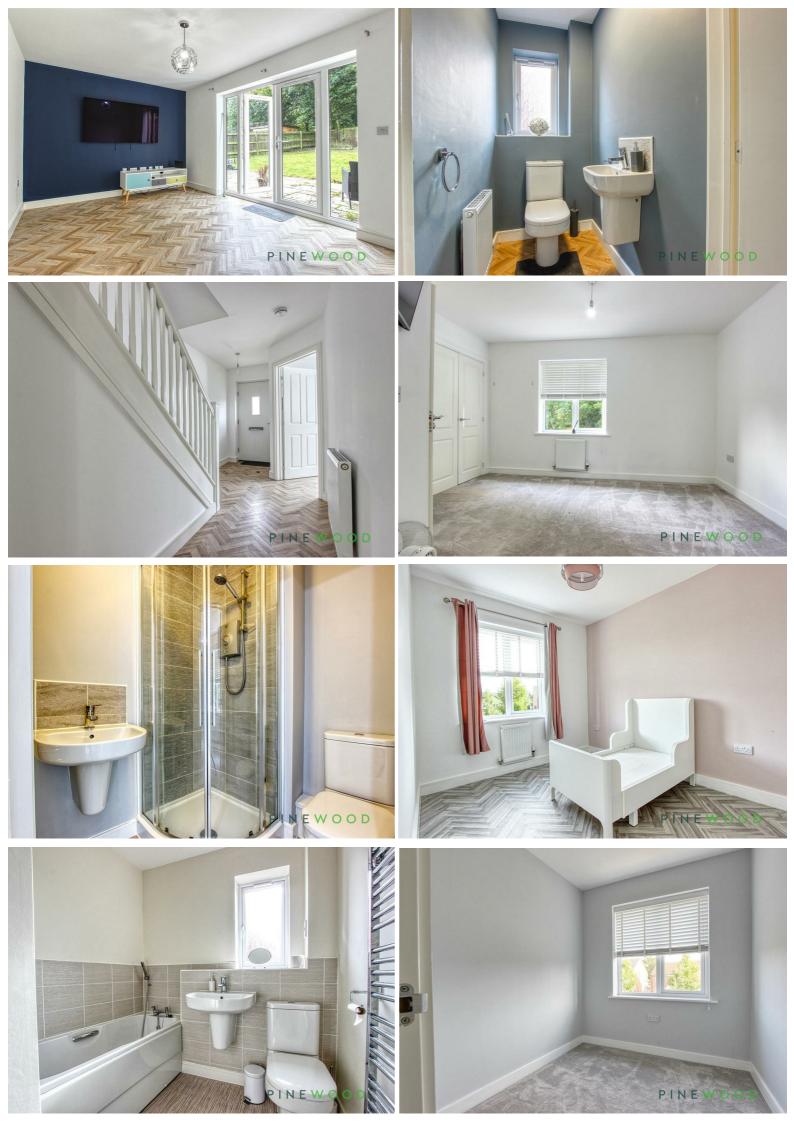

As you arrive you will notice this property has a lovely façade and is set back from the road, with the benefit of a driveway for off street parking.

As you enter you will notice a wide hallway giving access to the ground floor rooms. On then to a lovely kitchen that is finished in high gloss white, with integrated hob, oven, grill and fridge freezer. There is room for a table and chairs just under the front window.

The spacious lounge has a set of double doors that open to the enclosed rear garden, that has a lovely lawn area.

Just off the lounge is a ground floor WC and some storage under the stairs.

- The first floor has three bedrooms, with the master having an En suite shower room and fitted wardrobes.
- Furthermore is a family bathroom with close coupled WC, suspended sink and bath tub.