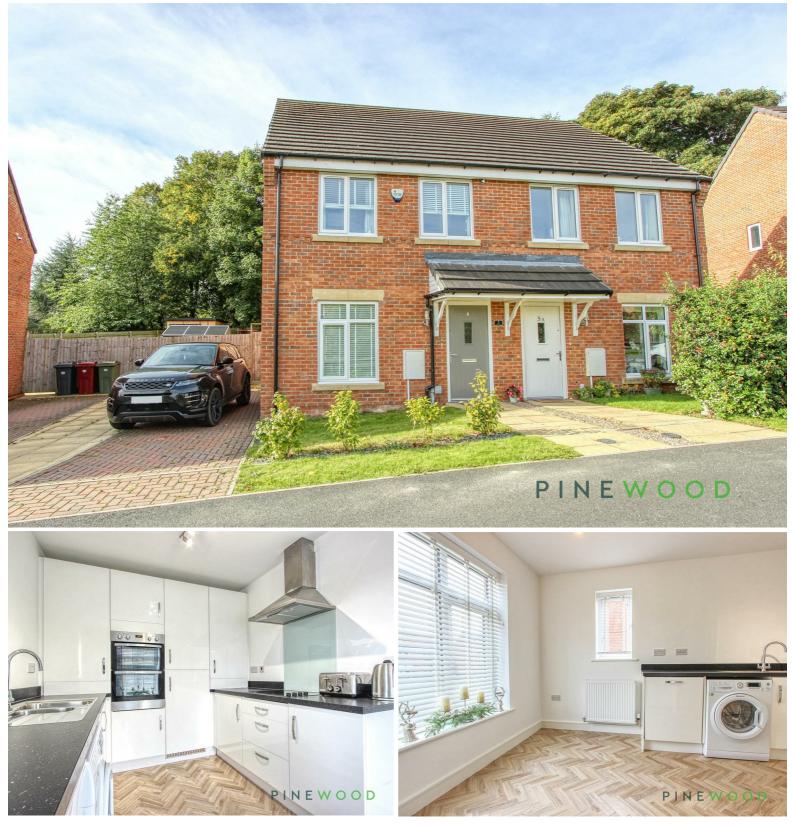

## PINEWOOD

Meden Avenue, New Houghton, Mansfield, NG19 8SP

£1,000

A REAL FIND... This beautifully presented three bedroom semi-detached is ready to move straight into. The accommodation offers a modern layout, and we think you will be pleasantly surprised.

As you arrive you will notice this property has a lovely façade and is set back from the road, with the benefit of a driveway for off street parking.

As you enter you will notice a wide hallway giving access to the ground floor rooms. On then to a lovely kitchen that is finished in high gloss white, with integrated hob, oven, grill and fridge freezer. There is room for a table and chairs just under the front window.

The spacious lounge has a set of double doors that open to the enclosed rear garden, that has a lovely lawn area.

Just off the lounge is a ground floor WC and some storage under the stairs.

- The first floor has three bedrooms, with the master having an En suite shower room and fitted wardrobes.
- Furthermore is a family bathroom with close coupled WC, suspended sink and bath tub.