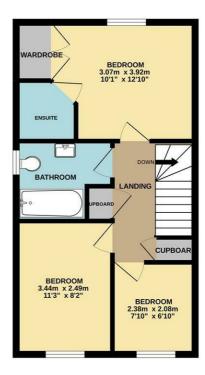

The spacious lounge has a set of double doors that open to the enclosed rear garden, that has a lovely lawn area.

Just off the lounge is a ground floor WC and some storage under the stairs.

- The first floor has three bedrooms, with the master having an En suite shower room and fitted wardrobes.
- Furthermore is a family bathroom with close coupled WC, suspended sink and bath tub.

GROUND FLOOR

1ST FLOOR