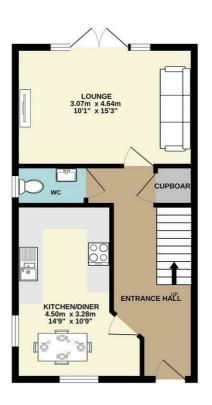

As you arrive you will notice this property has a lovely façade and is set back from the road, with the benefit of a driveway for off street parking.

As you enter you will notice a wide hallway giving access to the ground floor rooms. On then to a lovely kitchen that is finished in high gloss white, with integrated hob, oven, grill and fridge freezer. There is room for a table and chairs just under the front window.

The spacious lounge has a set of double doors that open to the enclosed rear garden, that has a lovely lawn area.

Just off the lounge is a ground floor WC and some storage under the stairs.

- The first floor has three bedrooms, with the master having an En suite shower room and fitted wardrobes.
- Furthermore is a family bathroom with close coupled WC, suspended sink and bath tub.

GROUND FLOOR

1ST FLOOR