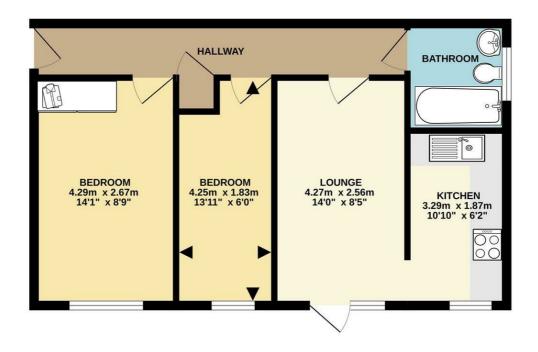

There are two well-proportioned bedrooms, one benefiting from built-in storage, while the contemporary bathroom is fitted with a bathtub, shower screen, and modern fixtures.

Located in a highly sought-after residential area, this apartment enjoys easy access to the town centre and excellent transport links for commuters. Whether you're looking for convenience, style, or comfort, this home ticks all the boxes.

#### Bedroom One

With uPVC window, fitted storage, central heating radiator and fitted carpet and some fitted wardrobes.

#### Bedroom Two

With uPVC window, central heating radiator and fitted carpet.