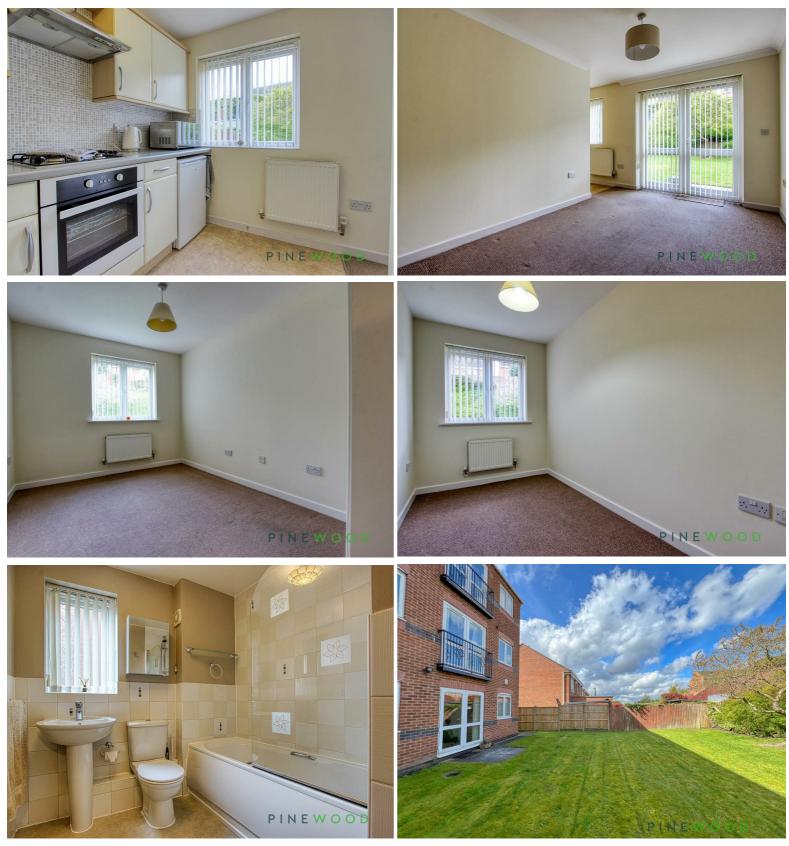

#### Lounge

With neutral decor, fitted carpet, a central heating radiator and a door that leads out to the rear patio, there is access here to the kitchen.

#### Kitchen

A modern galley style kitchen with base and wall cabinets, roll edge counter top, some white goods and integrated cooking appliances.

#### Bedroom One

With uPVC window, fitted storage, central heating radiator and fitted carpet and some fitted wardrobes.

#### Bedroom Two

With uPVC window, central heating radiator and fitted carpet.

#### Bathroom

A part tiled bathroom with bath tub, electric shower over with screen, pedestal wash basin and low flush WC.

Set back from the road in an attractive development, the property benefits from allocated parking and a secure entrance hall, professionally managed for ease of living. A standout feature is the private patio area to the rear, overlooking a well-kept lawn—perfect for relaxing outdoors.