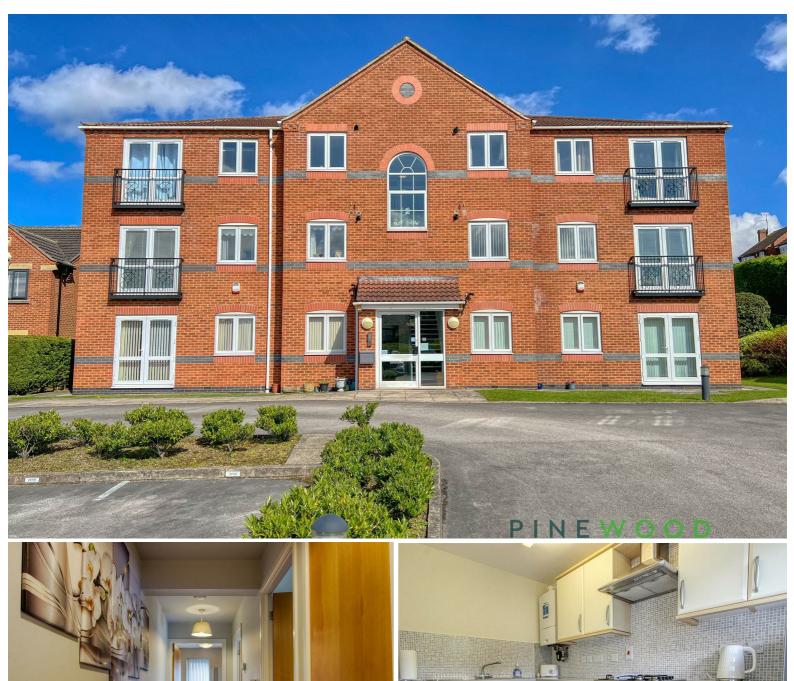

# PINEWOOD

Cockle Close, Mansfield, Nottinghamshire NG18 4GA

E

£775 PCM

RINEWOOD

A Stylish and Well-Maintained Two-Bedroom Ground Floor Apartment – Ready to Move In This beautifully presented two-bedroom, ground-floor apartment is a rare find, offering comfort, convenience, and a well-maintained living space. The current owner has upheld a high standard throughout, making this home ready for immediate occupation.

Set back from the road in an attractive development, the property benefits from allocated parking and a secure entrance hall, professionally managed for ease of living. A standout feature is the private patio area to the rear, overlooking a well-kept lawn—perfect for relaxing outdoors.

Stepping inside, you are welcomed by a bright hallway with an entry phone system for security. The spacious lounge enjoys direct access to the patio, offering a seamless indoor-outdoor flow. The galley-style kitchen is wellmaintained and fitted with white goods and integrated cooking appliances, catering to modern lifestyles.

### Entrance Hall

With some integrated storage, fitted carpet and entry phone.

#### Kitchen

A modern galley style kitchen with base and wall cabinets, roll edge counter top, some white goods and integrated cooking appliances.