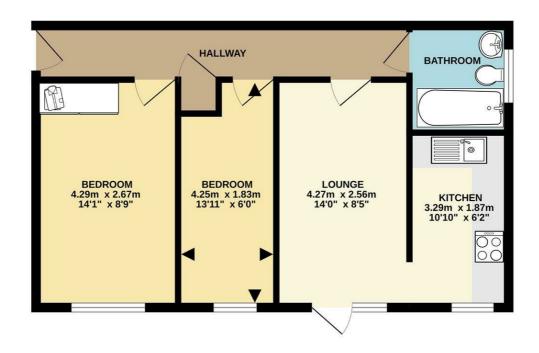

# **Entrance Hall**

With some integrated storage, fitted carpet and entry phone.

### Lounge

With neutral decor, fitted carpet, a central heating radiator and a door that leads out to the rear patio, there is access here to the kitchen.

# Kitchen

A modern galley style kitchen with base and wall cabinets, roll edge counter top, some white goods and integrated cooking appliances.

## **Bedroom One**

With uPVC window, fitted storage, central heating radiator and fitted carpet and some fitted wardrobes.

## **Bedroom Two**

With uPVC window, central heating radiator and fitted carpet.

## Bathroom

A part tiled bathroom with bath tub, electric shower over with screen, pedestal wash basin and low flush WC.