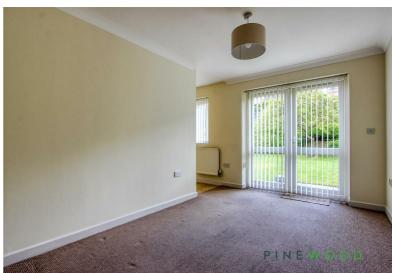

### Lounge

With neutral decor, fitted carpet, a central heating radiator and a door that leads out to the rear patio, there is access here to the kitchen.