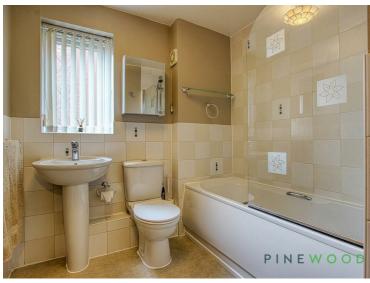

## Bathroom

A part tiled bathroom with bath tub, electric shower over with screen, pedestal wash basin and low flush WC.