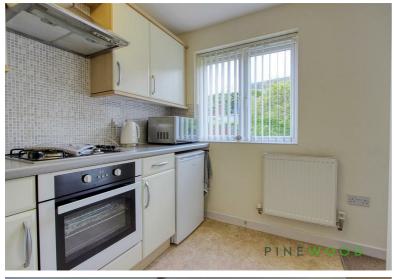

Stepping inside, you are welcomed by a bright hallway with an entry phone system for security. The spacious lounge enjoys direct access to the patio, offering a seamless indoor-outdoor flow. The galley-style kitchen is well-maintained and fitted with white goods and integrated cooking appliances, catering to modern lifestyles.

# Kitchen

A modern galley style kitchen with base and wall cabinets, roll edge counter top, some white goods and integrated cooking appliances.