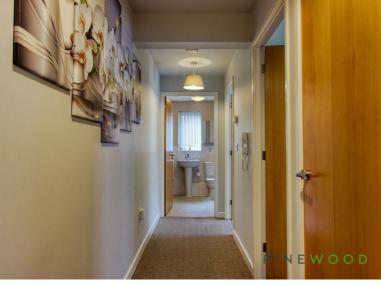

Stepping inside, you are welcomed by a bright hallway with an entry phone system for security. The spacious lounge enjoys direct access to the patio, offering a seamless indoor-outdoor flow. The galley-style kitchen is well-maintained and fitted with white goods and integrated cooking appliances, catering to modern lifestyles.

# **Entrance Hall**

With some integrated storage, fitted carpet and entry phone.