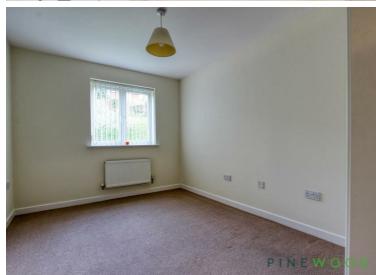

## **Bedroom One**

With uPVC window, fitted storage, central heating radiator and fitted carpet and some fitted wardrobes.

## **Bedroom Two**

With uPVC window, central heating radiator and fitted carpet.