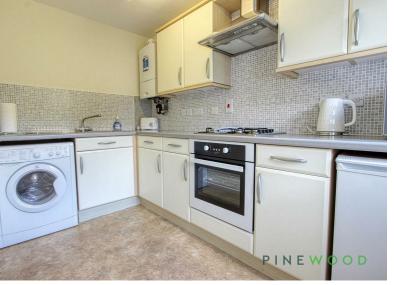

Stepping inside, you are welcomed by a bright hallway with an entry phone system for security. The spacious lounge enjoys direct access to the patio, offering a seamless indoor-outdoor flow. The galley-style kitchen is well-maintained and fitted with white goods and integrated cooking appliances, catering to modern lifestyles.

# Kitchen

A modern galley style kitchen with base and wall cabinets, roll edge counter top, some white goods and integrated cooking appliances.