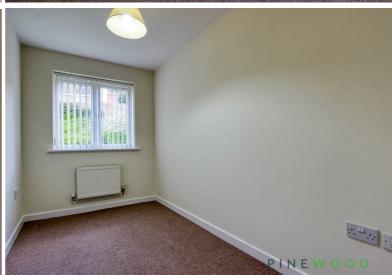

## **Bedroom One**

With uPVC window, fitted storage, central heating radiator and fitted carpet and some fitted wardrobes.

## **Bedroom Two**

With uPVC window, central heating radiator and fitted carpet.