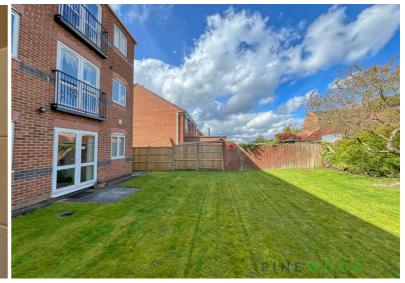

Set back from the road in an attractive development, the property benefits from allocated parking and a secure entrance hall, professionally managed for ease of living. A standout feature is the private patio area to the rear, overlooking a well-kept lawn—perfect for relaxing outdoors.

Stepping inside, you are welcomed by a bright hallway with an entry phone system for security. The spacious lounge enjoys direct access to the patio, offering a seamless indoor-outdoor flow. The galley-style kitchen is well-maintained and fitted with white goods and integrated cooking appliances, catering to modern lifestyles.