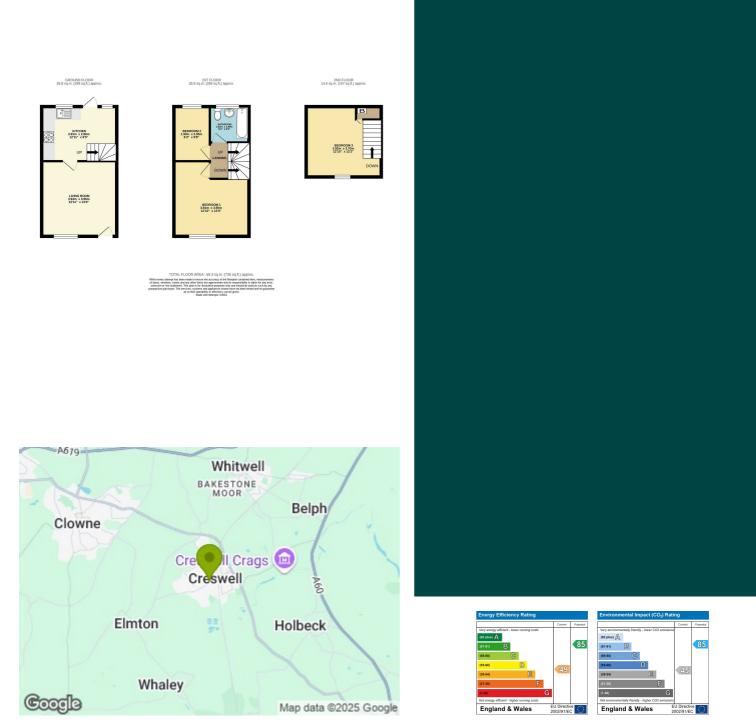

# PINEWOOD

John Street, Creswell, Worksop, Nottinghamshire S80 4DF

\*\*THREE BEDROOMS\*\* \*\*SET OVER THREE FLOORS\*\* This is a three bed mid terrace is situated in the popular village location of Creswell. On entering there is lounge with feature fireplace, large dining kitchen with electric oven, gas hob and space for washer. Upstairs there are two double bedrooms and a bathroom fitted with a suite in white and bedroom three is on the top floor. There is neutral décor and new carpets throughout. To the rear of the property there is an enclosed garden with patio area. UPVC Double Glazing and Gas Central Heating.