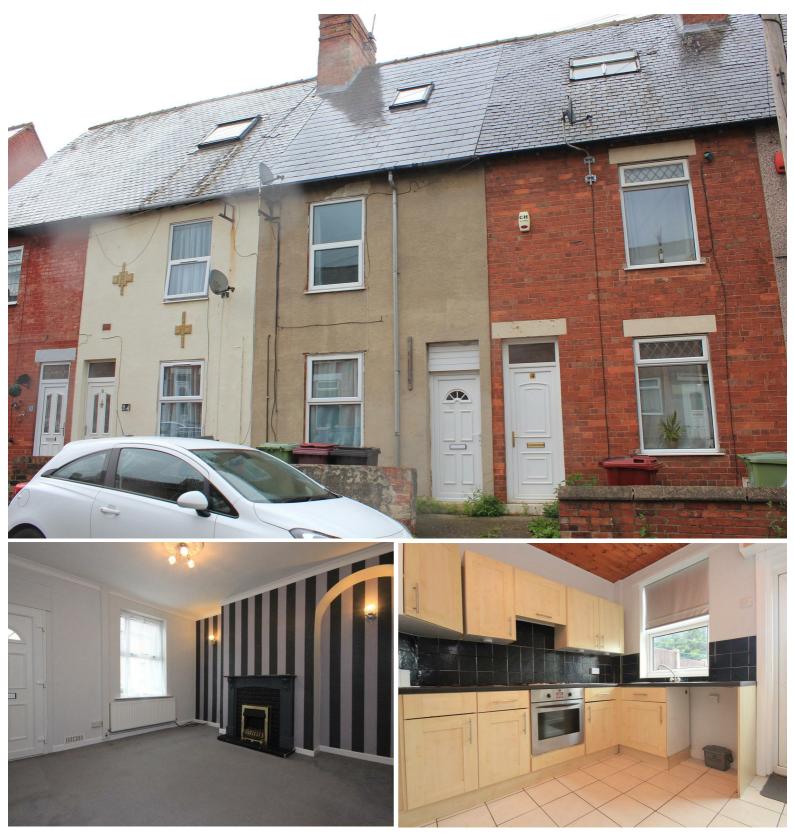

# PINEWOOD

John Street, Creswell, Worksop, Nottinghamshire S80 4DF

\*\*THREE BEDROOMS\*\* \*\*SET OVER THREE FLOORS\*\* This is a three bed mid terrace is situated in the popular village location of Creswell. On entering there is lounge with feature fireplace, large dining kitchen with electric oven, gas hob and space for washer. Upstairs there are two double bedrooms and a bathroom fitted with a suite in white and bedroom three is on the top floor. There is neutral décor and new carpets throughout. To the rear of the property there is an enclosed garden with patio area. UPVC Double Glazing and Gas Central Heating.

### \*\*VIRTUAL VIDEO TOUR AVAILABLE\*\*

\*\*If you would like to view this property, or apply for it, please click the 'Request Details' button on Rightmove and enter your information\*\*

- Mid Terraced Property
- Gas Central Heating
- Lounge With Feature Fire
- Close To Train Station
- Security Deposit £750

- Three Bedrooms
- Upvc Double Glazing
- Village Location
- Close to Local Village Amenities
- Council tax band A