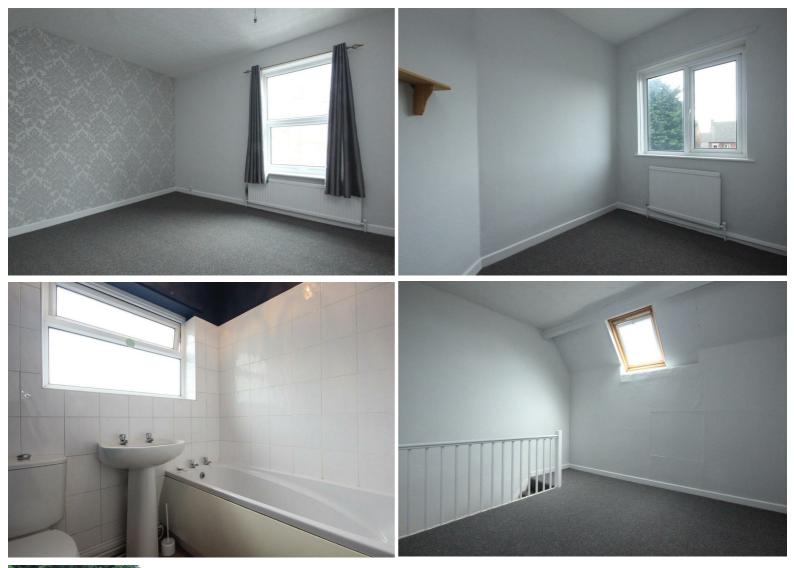

# PINEWOOD

John Street, Creswell, Worksop, Nottinghamshire S80 4DF

\*\*THREE BEDROOMS\*\* \*\*SET OVER THREE FLOORS\*\* This is a three bed mid terrace is situated in the popular village location of Creswell. On entering there is lounge with feature fireplace, large dining kitchen with electric oven, gas hob and space for washer. Upstairs there are two double bedrooms and a bathroom fitted with a suite in white and bedroom three is on the top floor. There is neutral décor and new carpets throughout. To the rear of the property there is an enclosed garden with patio area. UPVC Double Glazing and Gas Central Heating.

- Three Bedrooms
- Upvc Double Glazing
- Village Location
- Close to Local Village Amenities
- Council tax band A