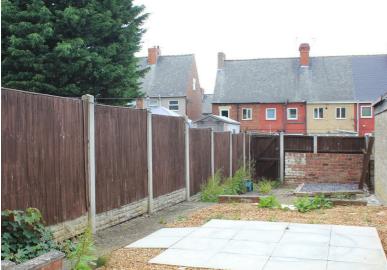

# PINEWOOD

John Street, Creswell, Worksop, Nottinghamshire S80 4DF

\*\*THREE BEDROOMS\*\* \*\*SET OVER THREE FLOORS\*\* This is a three bed mid terrace is situated in the popular village location of Creswell. On entering there is lounge with feature fireplace, large dining kitchen with electric oven, gas hob and space for washer. Upstairs there are two double bedrooms and a bathroom fitted with a suite in white and bedroom three is on the top floor. There is neutral décor and new carpets throughout. To the rear of the property there is an enclosed garden with patio area. UPVC Double Glazing and Gas Central Heating.