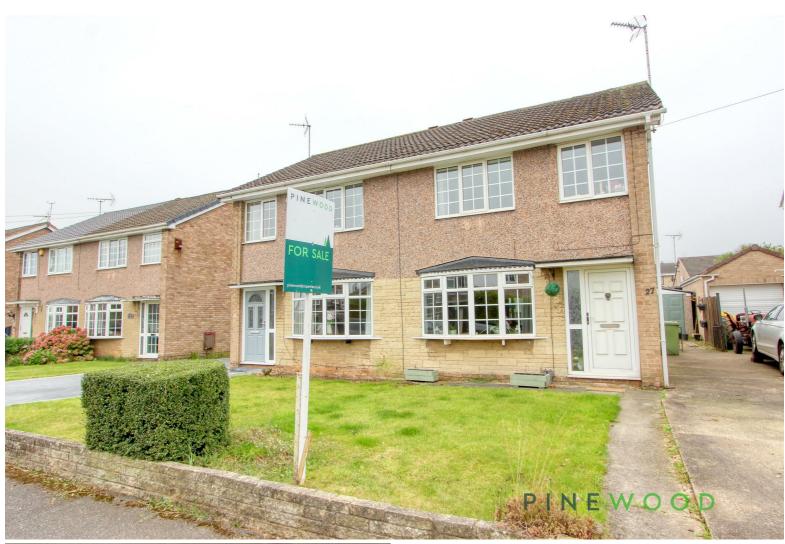

# PINEWOOD

Northfields, Clowne, Chesterfield, Derbyshire S43 4BA

3

PC [

## Extended 3-Bedroom Semi-Detached Home with Conservatory in Clowne, Chesterfield (S43)

Perfect for first-time buyers or a growing family, this beautifully extended 3-bedroom semi-detached home offers a blend of modern living and convenience. Located in the desirable town of Clowne, Chesterfield, this property boasts excellent access to local amenities, schools, and transport links.

### **Key Features:**

Having three spacious bedrooms, ideal for a family or home office setup, a modern and practical fitted kitchen with space for appliances and ample storage, a bright and airy conservatory, perfect for entertaining or relaxing, off-road parking with a detached garage for added convenience.

Viewings are highly recommended to fully appreciate all that this home has to offer. Please call PINEWOOD PROPERTIES to arrange a viewing.

- Extended 3 bedroom semi-detached house
- Entrance hall, through lounge/diner, kitchen, conservatory
- Gardens to the front and rear
- Ideal for local amenities and schools
- Off street parking and garage to the rear