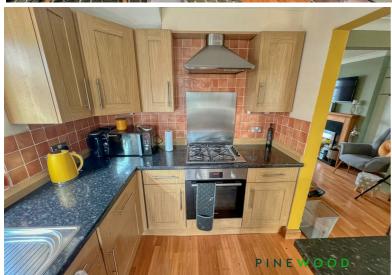

Kitchen

17'1" x 6'11" (5.21 x 2.13)

Conservatory

12'2" x 6'2" (3.73 x 1.90)

**Bedroom One** 

12'1" x 8'11" (3.69 x 2.74)

Bedroom Two

10'4" x 8'11" (3.16 x 2.74)