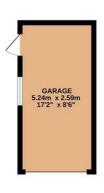

Kitchen

17'1" x 6'11" (5.21 x 2.13)

Conservatory

12'2" x 6'2" (3.73 x 1.90)

**Bedroom One** 

12'1" x 8'11" (3.69 x 2.74)

Bedroom Two

10'4" x 8'11" (3.16 x 2.74)