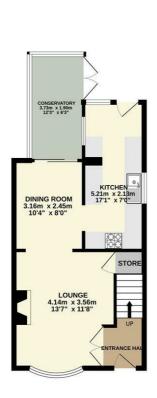

- Popular residential area
- GCH and uPVC double glazing
- Offered with NO CHAIN
- Council Tax Band- B
- Ideal starter or family home

**Entrance Hall** 

Lounge

13'6" x 11'8" (4.14 x 3.56)

Dining room

1036'8" x 8'0" (316 x 2.45)

Kitchen

17'1" x 6'11" (5.21 x 2.13)

Conservatory

12'2" x 6'2" (3.73 x 1.90)

**Bedroom One** 

12'1" x 8'11" (3.69 x 2.74)

Bedroom Two

10'4" x 8'11" (3.16 x 2.74)

**Bedroom Three** 

9'0" x 6'11" (2.76 x 2.13)

Bathroom

6'1" x 6'0" (1.86 x 1.83)