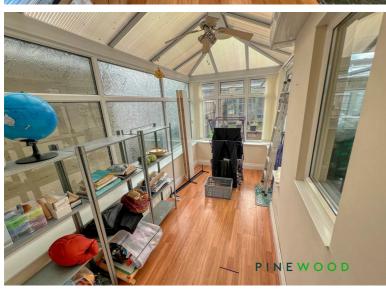

Kitchen

17'1" x 6'11" (5.21 x 2.13)

Conservatory

12'2" x 6'2" (3.73 x 1.90)

**Bedroom One** 

12'1" x 8'11" (3.69 x 2.74)

Bedroom Two

10'4" x 8'11" (3.16 x 2.74)