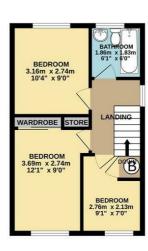

Kitchen

17'1" x 6'11" (5.21 x 2.13)

Conservatory

12'2" x 6'2" (3.73 x 1.90)

**Bedroom One** 

12'1" x 8'11" (3.69 x 2.74)

Bedroom Two

10'4" x 8'11" (3.16 x 2.74)

**Bedroom Three** 

9'0" x 6'11" (2.76 x 2.13)

Bathroom

6'1" x 6'0" (1.86 x 1.83)