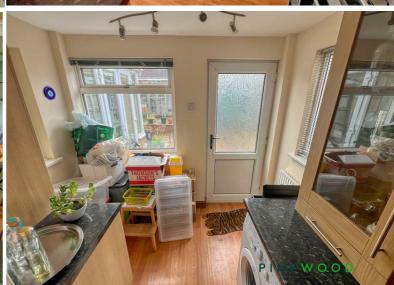

Kitchen

17'1" x 6'11" (5.21 x 2.13)

Conservatory

12'2" x 6'2" (3.73 x 1.90)

**Bedroom One** 

12'1" x 8'11" (3.69 x 2.74)

Bedroom Two

10'4" x 8'11" (3.16 x 2.74)