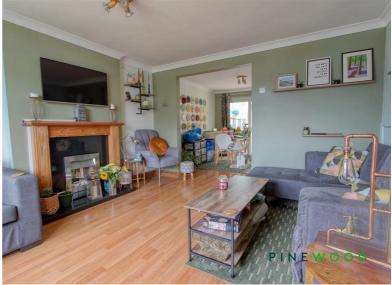

- Popular residential area
- GCH and uPVC double glazing
- Offered with NO CHAIN
- Council Tax Band- B
- Ideal starter or family home

**Entrance Hall** 

Lounge

13'6" x 11'8" (4.14 x 3.56)

Dining room

1036'8" x 8'0" (316 x 2.45)