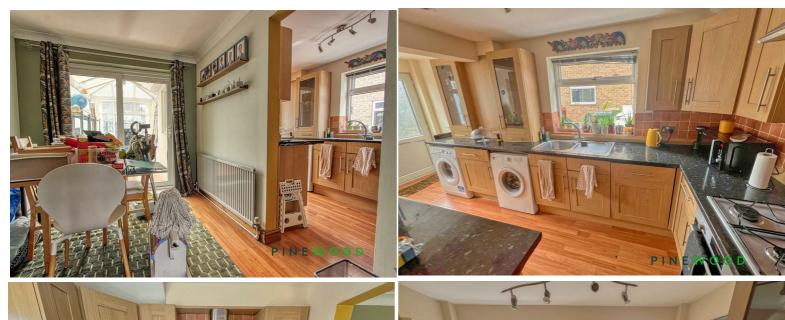

Kitchen

17'1" x 6'11" (5.21 x 2.13)

Conservatory

12'2" x 6'2" (3.73 x 1.90)

**Bedroom One** 

12'1" x 8'11" (3.69 x 2.74)

Bedroom Two

10'4" x 8'11" (3.16 x 2.74)