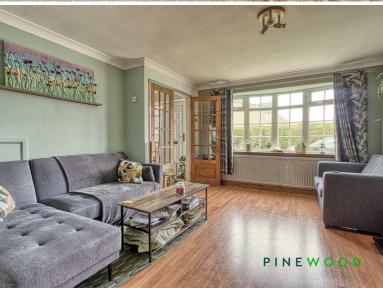

- Popular residential area
- GCH and uPVC double glazing
- Offered with NO CHAIN
- Council Tax Band- B
- Ideal starter or family home

**Entrance Hall** 

Lounge

13'6" x 11'8" (4.14 x 3.56)

Dining room

1036'8" x 8'0" (316 x 2.45)