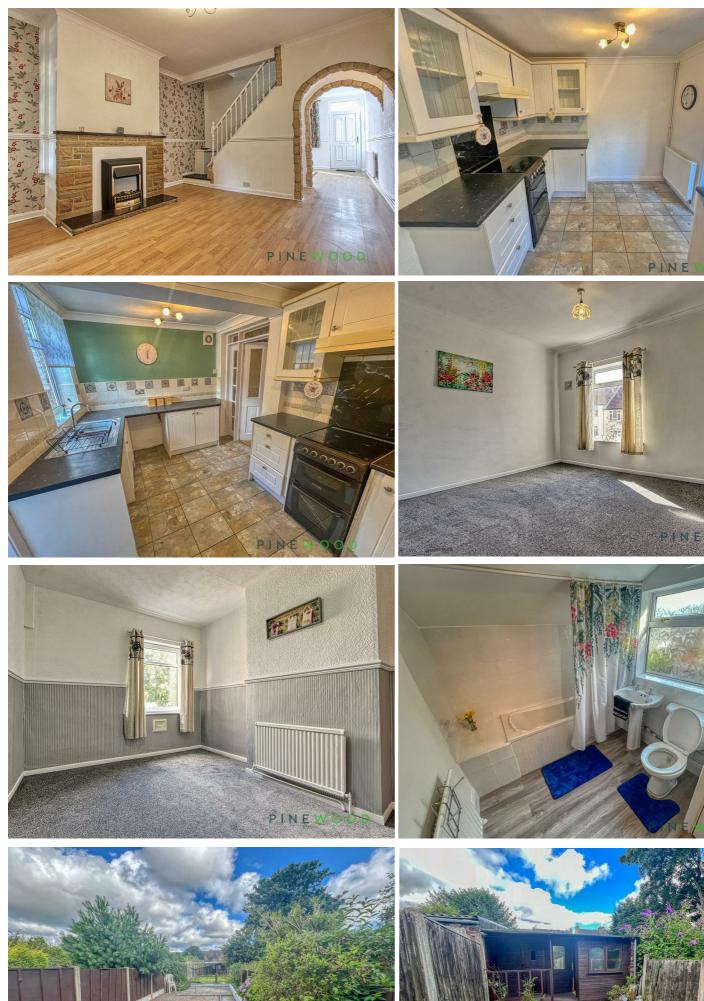

Despite its unassuming appearance, this house is deceptively spacious, providing ample room for comfortable living. The fresh decoration throughout the house gives it a modern and inviting feel, ready for you to move in and make it your own.

One of the highlights of this property is the new carpets that have been recently installed, adding a touch of luxury and warmth to the space. Imagine sinking your feet into plush, soft carpet after a long day - pure bliss!

Step outside into the large garden, a rare find in many properties, where you can enjoy outdoor activities, entertain guests, or simply relax in your own private green oasis. Whether you have a green thumb or simply enjoy soaking up the sun, this garden offers endless possibilities.

- TWO BEDROOMS
- FRESH DECORATION
- GOOD SIZE KITCHEN
- LARGE GARDEN WITH SHED
- SECURITY DEPOSIT £750

PIN