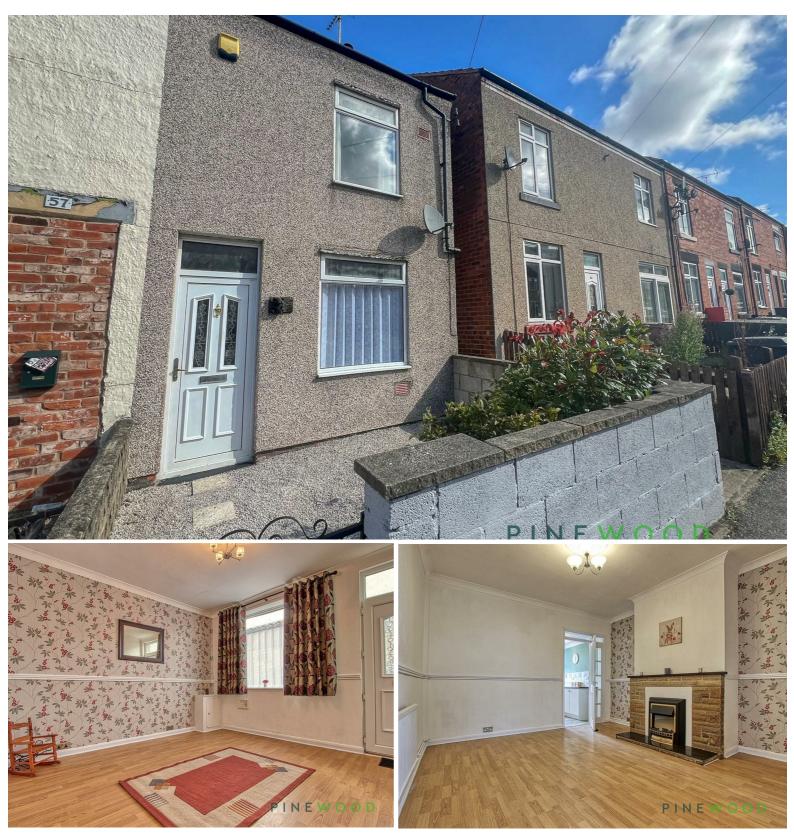

## PINEWOOD

Charlesworth Street, Bolsover, Chesterfield, S44 6JQ

£650 PCM

Welcome to Charlesworth Street, Bolsover, Chesterfield - a semi-detached house that offers a delightful living experience. This property boasts two cosy bedrooms, perfect for a small family or those looking for a spare room or home office.

Despite its unassuming appearance, this house is deceptively spacious, providing ample room for comfortable living. The fresh decoration throughout the house gives it a modern and inviting feel, ready for you to move in and make it your own.

One of the highlights of this property is the new carpets that have been recently installed, adding a touch of luxury and warmth to the space. Imagine sinking your feet into plush, soft carpet after a long day - pure bliss!

Step outside into the large garden, a rare find in many properties, where you can enjoy outdoor activities, entertain guests, or simply relax in your own private green oasis. Whether you have a green thumb or simply enjoy soaking up the sun, this garden offers endless possibilities.

- TWO BEDROOMS
- FRESH DECORATION
- GOOD SIZE KITCHEN
- LARGE GARDEN WITH SHED
- SECURITY DEPOSIT £750

PIN