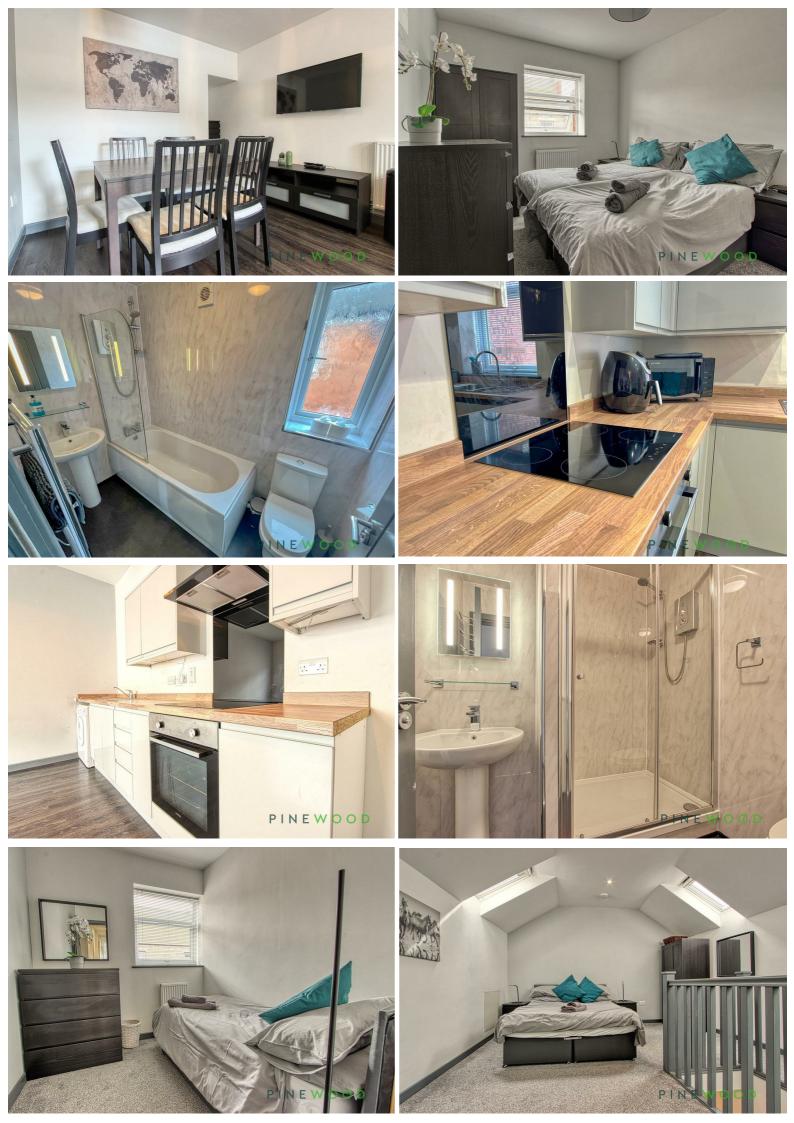

Apartment 1 is spacious and situate on the ground floor only. Apartment 2 spans two floors, providing a sense of privacy and separation within the property.

Both apartments have been tastefully modernised, ensuring a comfortable and contemporary living experience. With a spacious layout, these properties offer ample room for relaxation and entertainment.

| TWO SELF CONTAINED APARTMENTS                                        | I GROUND FLOOR AND 1 SECOND AND THIRD<br>FLOOR                                                                                                                                                                                                                                                                                                                                                     |
|----------------------------------------------------------------------|----------------------------------------------------------------------------------------------------------------------------------------------------------------------------------------------------------------------------------------------------------------------------------------------------------------------------------------------------------------------------------------------------|
| THE THREE BEDROOM APARTMENT IS USED AS AN AIRB&B                     | I  MODERN FITTED KITCHEN                                                                                                                                                                                                                                                                                                                                                                           |
| SHOWER ROOM AND BATHROOM                                             | SPACIOUS OPEN PLAN KITCHEN & LONGE TO<br>GROUND FLOOR                                                                                                                                                                                                                                                                                                                                              |
| SPACIOUS KITCHEN / DINER TO THE SECOND<br>FLOOR                      | GREAT LOCATION AND INVESTMENT POTENTIAL                                                                                                                                                                                                                                                                                                                                                            |
| COUNCIL TAX BAND A                                                   | FREEHOLD                                                                                                                                                                                                                                                                                                                                                                                           |
| GROUND FLOOR APARTMENT<br>Entrance Porch                             | <b>Bedroom Two</b><br>9'1" x 11'2" (2.79 x 3.42)                                                                                                                                                                                                                                                                                                                                                   |
| 6'8" x 4'2" (2.04 x 1.29)                                            | <b>Bedroom Three</b><br>6'9" x 8'3" (2.08 x 2.53)                                                                                                                                                                                                                                                                                                                                                  |
| <b>Open Plan Kitchen &amp; Lounge</b><br>16'6" x 18'4" (5.03 x 5.60) | SECOND FLOOR                                                                                                                                                                                                                                                                                                                                                                                       |
| Bedroom One<br>13'2" x 13'3" (4.02 x 4.06)<br>reducing to 2.63       | <b>Attic Bedroom</b><br>16'3" x 13'2" (4.96 x 4.03)                                                                                                                                                                                                                                                                                                                                                |
| Bedroom Two<br>8'3" x 9'8" (2.52 x 2.97)                             | <b>Disclaimer</b><br>These particulars do not constitute part or all of an offer or<br>contract. While we endeavour to make our particulars fair,<br>accurate and reliable, they are only a general guide to the<br>property and, accordingly. If there are any points which are of<br>particular importance to you, please check with the office and we<br>will be pleased to check the position. |
| <b>Shower Room</b><br>6'2" x 6'6" (1.88 x 2.0)                       |                                                                                                                                                                                                                                                                                                                                                                                                    |
| FIRST FLOOR APARTMENT                                                |                                                                                                                                                                                                                                                                                                                                                                                                    |
| <b>Utility Room</b><br>4'8" x 6'0" (1.44 x 1.85)                     |                                                                                                                                                                                                                                                                                                                                                                                                    |
| Bathroom<br>//8" x 7'10" (1 /3 x 2 /1)                               |                                                                                                                                                                                                                                                                                                                                                                                                    |