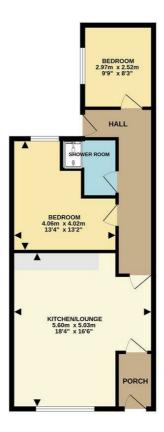

| TWO SELF CONTAINED APARTMENTS                                        | I GROUND FLOOR AND 1 SECOND AND THIRD<br>FLOOR                                                                                                                                                                                                                                                                                                                                                     |
|----------------------------------------------------------------------|----------------------------------------------------------------------------------------------------------------------------------------------------------------------------------------------------------------------------------------------------------------------------------------------------------------------------------------------------------------------------------------------------|
| THE THREE BEDROOM APARTMENT IS USED AS AN AIRB&B                     | I  MODERN FITTED KITCHEN                                                                                                                                                                                                                                                                                                                                                                           |
| SHOWER ROOM AND BATHROOM                                             | SPACIOUS OPEN PLAN KITCHEN & LONGE TO<br>GROUND FLOOR                                                                                                                                                                                                                                                                                                                                              |
| SPACIOUS KITCHEN / DINER TO THE SECOND<br>FLOOR                      | GREAT LOCATION AND INVESTMENT POTENTIAL                                                                                                                                                                                                                                                                                                                                                            |
| COUNCIL TAX BAND A                                                   | FREEHOLD                                                                                                                                                                                                                                                                                                                                                                                           |
| GROUND FLOOR APARTMENT<br>Entrance Porch                             | <b>Bedroom Two</b><br>9'1" x 11'2" (2.79 x 3.42)                                                                                                                                                                                                                                                                                                                                                   |
| 6'8" x 4'2" (2.04 x 1.29)                                            | <b>Bedroom Three</b><br>6'9" x 8'3" (2.08 x 2.53)                                                                                                                                                                                                                                                                                                                                                  |
| <b>Open Plan Kitchen &amp; Lounge</b><br>16'6" x 18'4" (5.03 x 5.60) | SECOND FLOOR                                                                                                                                                                                                                                                                                                                                                                                       |
| Bedroom One<br>13'2" x 13'3" (4.02 x 4.06)<br>reducing to 2.63       | <b>Attic Bedroom</b><br>16'3" x 13'2" (4.96 x 4.03)                                                                                                                                                                                                                                                                                                                                                |
| Bedroom Two<br>8'3" x 9'8" (2.52 x 2.97)                             | <b>Disclaimer</b><br>These particulars do not constitute part or all of an offer or<br>contract. While we endeavour to make our particulars fair,<br>accurate and reliable, they are only a general guide to the<br>property and, accordingly. If there are any points which are of<br>particular importance to you, please check with the office and we<br>will be pleased to check the position. |
| <b>Shower Room</b><br>6'2" x 6'6" (1.88 x 2.0)                       |                                                                                                                                                                                                                                                                                                                                                                                                    |
| FIRST FLOOR APARTMENT                                                |                                                                                                                                                                                                                                                                                                                                                                                                    |
| <b>Utility Room</b><br>4'8" x 6'0" (1.44 x 1.85)                     |                                                                                                                                                                                                                                                                                                                                                                                                    |
| Bathroom<br>//8" x 7'10" (1 /3 x 2 /1)                               |                                                                                                                                                                                                                                                                                                                                                                                                    |

Kitchen / Diner 20'4" x 13'3" (6.22 x 4.04)

GROUND FLOOR