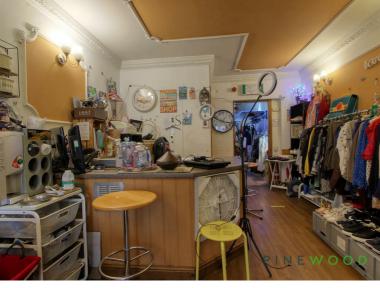

The commercial units still has the extraction in place and is currently used as a shop. There is a counter to the front along with a changing room, WC and store to the rear with a further door and shutter for security.

## Front Shop

11'10" x 26'8" (3.63 x 8.15)

Currently set up as a shop with a counter, changing room and WC.

# Ground Floor changing room

3'11" x 4'9" (1.2 x 1.47)