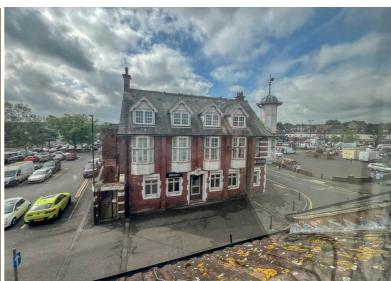

# PINEWOOD

Station Road, Shirebrook, Mansfield, Nottinghamshire NG20 8AF

1

2 (

D

Offers In The Region Of £120,000

Located on Station Road is this ground floor commercial property that is registered as a food outlet along with a 2 storey apartment.