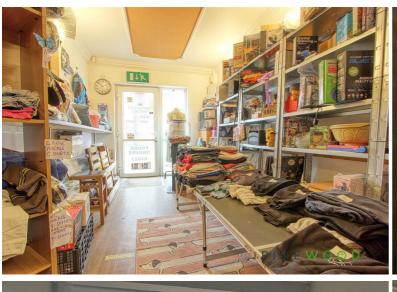

The commercial units still has the extraction in place and is currently used as a shop. There is a counter to the front along with a changing room, WC and store to the rear with a further door and shutter for security.

## Front Shop

11'10" x 26'8" (3.63 x 8.15)

Currently set up as a shop with a counter, changing room and WC.

# **Rear Store**

10'8" x 19'10" (3.27 x 6.06)

Currently still having the extraction in place and a separate boiler, there is access to the rear with a shutter to secure.