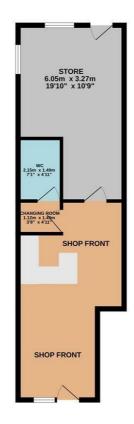

## Front Shop

11'10" x 26'8" (3.63 x 8.15)

Currently set up as a shop with a counter, changing room and WC.

# **Rear Store**

10'8" x 19'10" (3.27 x 6.06)

Currently still having the extraction in place and a separate boiler, there is access to the rear with a shutter to secure.

# Ground Floor changing room

3'11" x 4'9" (1.2 x 1.47)

#### Ground floor WC.

7'0" x 4'9" (2.15 x 1.47)