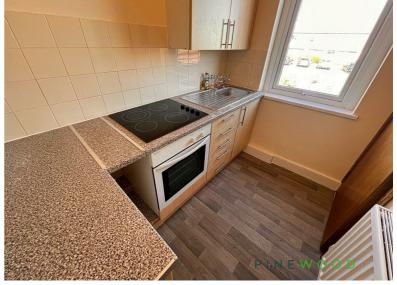

The flat above has silent flooring, a lounge, bathroom and kitchen on the first floor and a double bedroom to the second floor.

These premises have a versatile layout and could make a great investment in the local town.

## Kitchen

8'2" x 5'6" (2.49 x 1.70)