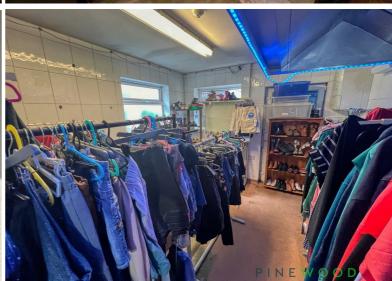

## Front Shop

11'10" x 26'8" (3.63 x 8.15)

Currently set up as a shop with a counter, changing room and WC.