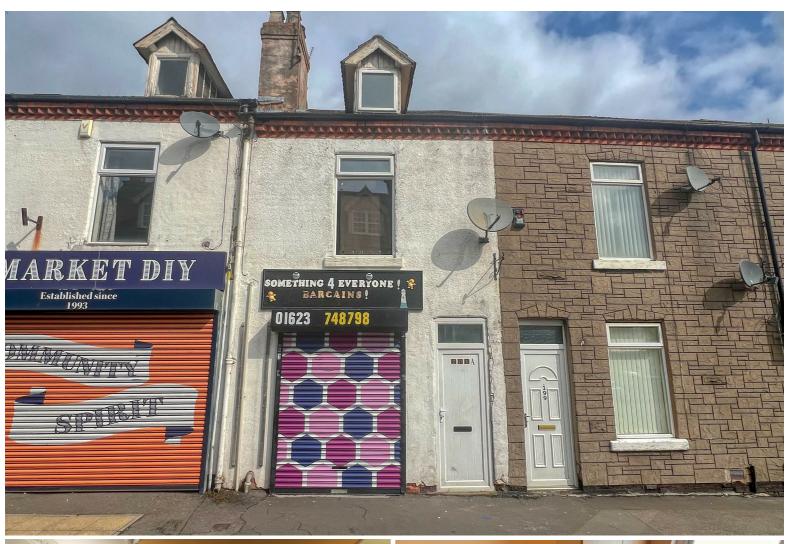

# PINEWOOD

Station Road, Shirebrook, Mansfield, Nottinghamshire NG20 8AF

1

2 (

D

Offers In The Region Of £120,000

Located on Station Road is this ground floor commercial property that is registered as a food outlet along with a 2 storey apartment.

The commercial units still has the extraction in place and is currently used as a shop. There is a counter to the front along with a changing room, WC and store to the rear with a further door and shutter for security.

## Front Shop

11'10" x 26'8" (3.63 x 8.15)

Currently set up as a shop with a counter, changing room and WC.

# **Rear Store**

10'8" x 19'10" (3.27 x 6.06)

Currently still having the extraction in place and a separate boiler, there is access to the rear with a shutter to secure.