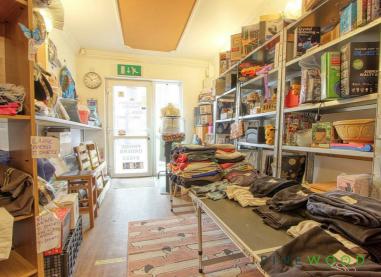

The commercial units still has the extraction in place and is currently used as a shop. There is a counter to the front along with a changing room, WC and store to the rear with a further door and shutter for security.

# **Rear Store**

10'8" x 19'10" (3.27 x 6.06)

Currently still having the extraction in place and a separate boiler, there is access to the rear with a shutter to secure.