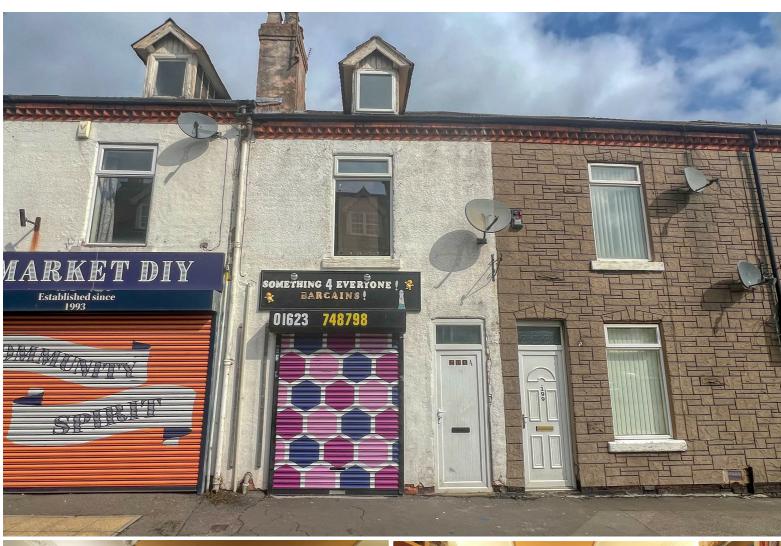

# PINEWOOD

Station Road, Shirebrook, Mansfield, Nottinghamshire NG20 8AF

1

€

EPC

D

Offers In The Region Of £120,000

Located on Station Road is this ground floor commercial property that is registered as a food outlet along with a 2 storey apartment.

The commercial units still has the extraction in place and is currently used as a shop. There is a counter to the front along with a changing room, WC and store to the rear with a further door and shutter for security.

### Front Shop

11'10" x 26'8" (3.63 x 8.15)

Currently set up as a shop with a counter, changing room and WC.

# **Rear Store**

10'8" x 19'10" (3.27 x 6.06)

Currently still having the extraction in place and a separate boiler, there is access to the rear with a shutter to secure.