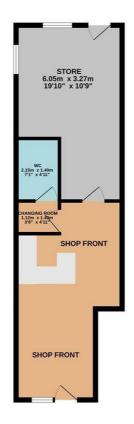

The commercial units still has the extraction in place and is currently used as a shop. There is a counter to the front along with a changing room, WC and store to the rear with a further door and shutter for security.

### Front Shop

11'10" x 26'8" (3.63 x 8.15)

Currently set up as a shop with a counter, changing room and WC.

# **Rear Store**

10'8" x 19'10" (3.27 x 6.06)

Currently still having the extraction in place and a separate boiler, there is access to the rear with a shutter to secure.

## Ground Floor changing room

3'11" x 4'9" (1.2 x 1.47)

#### Ground floor WC.

7'0" x 4'9" (2.15 x 1.47)

ONLINE PLANNING APPLICATION
https://publicaccess.bolsover.gov.uk/online-applications/applicationDetails.do?

activeTab=documents&keyVal=IYP2KXDDX6000

Whilst every attempt has been made to ensure the accuracy of the floorplan contained here, measurements of doors, windows, rooms and any other items are approximate and no responsibility is taken for any error, consists on or mis-statement. This plan is for liturational purposes only and should be used as such by any prospective purchaser. The services, systems and appliances shown have not been tested and no guarantee.