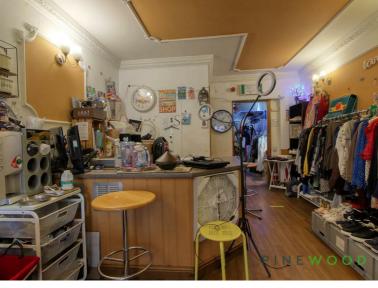

The commercial units still has the extraction in place and is currently used as a shop. There is a counter to the front along with a changing room, WC and store to the rear with a further door and shutter for security.

### Front Shop

11'10" x 26'8" (3.63 x 8.15)

Currently set up as a shop with a counter, changing room and WC.