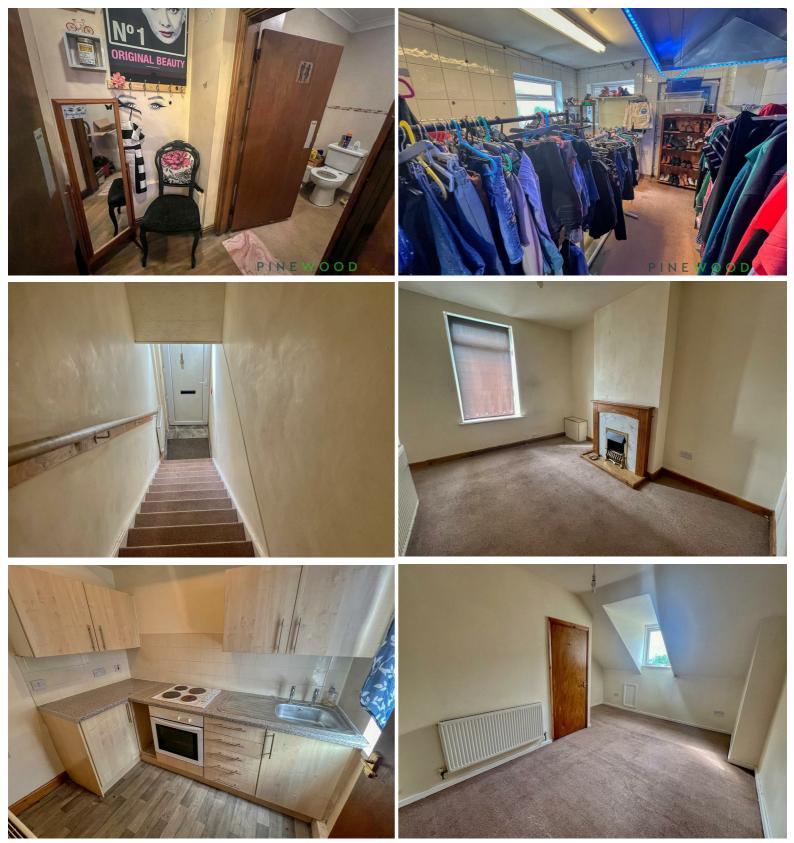

The flat above has silent flooring, a lounge, bathroom and kitchen on the first floor and a double bedroom to the second floor.

These premises have a versatile layout and could make a great investment in the local town.

#### Lounge

12'6" x 12'0" (3.82 x 3.66)

# Kitchen

8'2" x 5'6" (2.49 x 1.70)

#### Bathroom

6'6" x 5'6" (2.0 x 1.69)

#### **Bedroom**

16'6" x 11'1" (5.05 x 3.4)

## Ground Floor changing room

3'11" x 4'9" (1.2 x 1.47)

#### Ground floor WC.

7'0" x 4'9" (2.15 x 1.47)

ONLINE PLANNING APPLICATION
https://publicaccess.bolsover.gov.uk/online-applications/applicationDetails.do?

activeTab=documents&keyVal=IYP2KXDDX6000

Whilst every attempt has been made to ensure the accuracy of the floorplan contained here, measurements of doors, windows, rooms and any other items are approximate and no responsibility is taken for any error, consists on or mis-statement. This plan is for liturational purposes only and should be used as such by any prospective purchaser. The services, systems and appliances shown have not been tested and no guarantee.