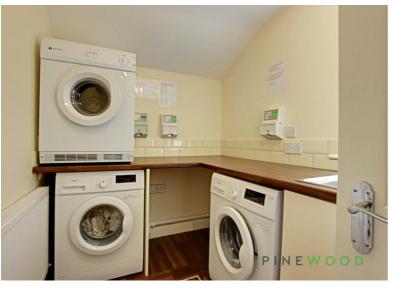

### **Utility Room**

A useful room to the rear aspect with an automatic washing machine and dryer.