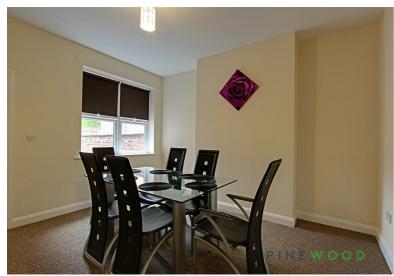

## **Dining Room**

A bright and airy dining room, with tasteful decor, table and chairs and carpet floor cover.