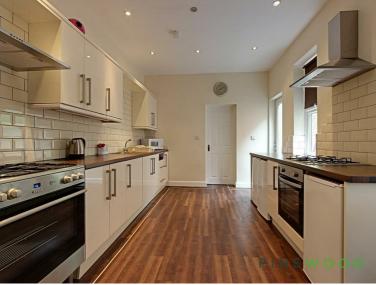

#### Kitchen

A stunning kitchen with white goods, clean and bright decor, modern down lighters, high gloss doors and draws, butchers block style worktops, 2 x cookers, fridge, freezer, tiled splash backs, uPVC window and door to the side aspect, access to dining room, utility and down stairs WC.