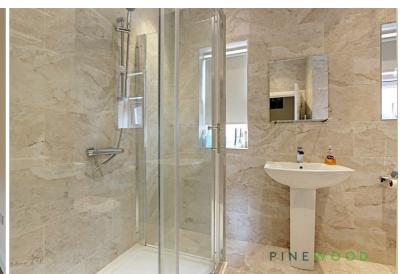

#### **Shower Room**

A fully tiled modern shower room with large walk in shower tray and integrated shower from the boiler, pedestal wash hand basin with infinity mixer tap, mirror and glass shelf, low flush WC, chrome towel radiator and fully tiled floor.