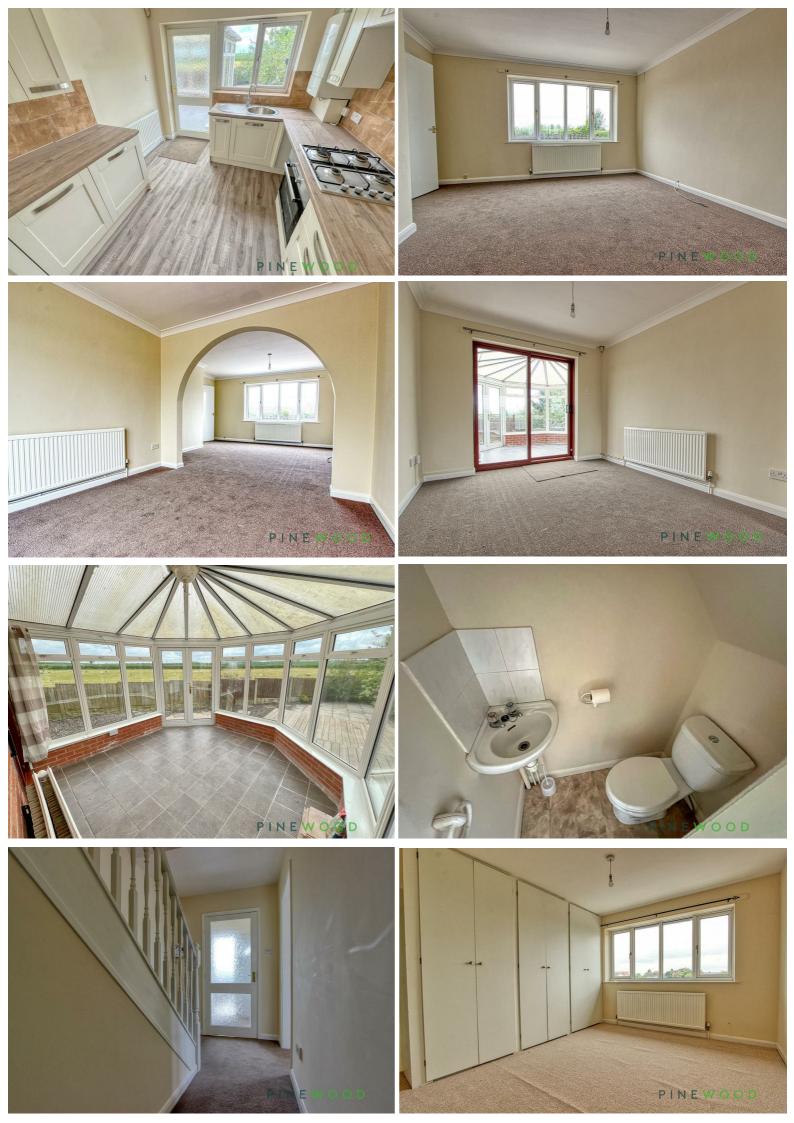

With 999 sq ft of living space, there is plenty of room to relax and entertain. The property also features parking for up to three vehicles, ensuring convenience for you and your guests.

One of the standout features of this home is the stunning rural views that can be enjoyed from various vantage points, allowing you to immerse yourself in the beauty of the countryside. The conservatory provides the perfect spot to soak in these views while enjoying a cup of tea or a good book.

The modern fitted kitchen is equipped with all the necessary amenities to whip up delicious meals. The through lounge diner offers a versatile space for dining and unwinding, making it the heart of the home.