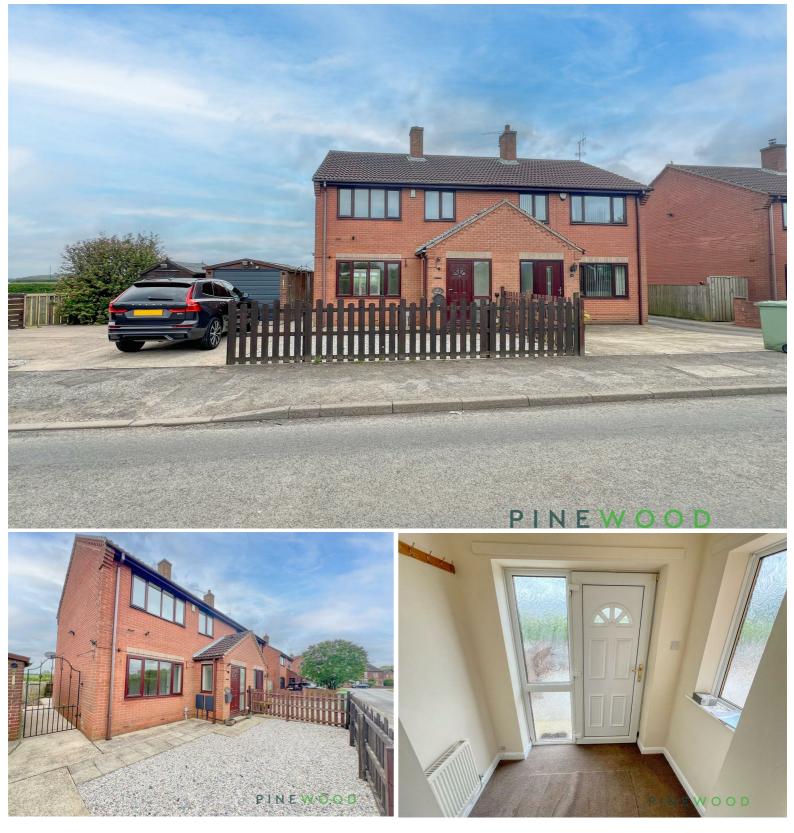

## PINEWOOD

Main Street, Palterton, Chesterfield, S44 6UJ

£1,300

Nestled on Main Street in the charming village of Palterton, Chesterfield, this semi-detached house offers a delightful blend of comfort and style. Boasting two reception rooms, three cosy bedrooms, and a wellappointed bathroom, this property is perfect for families or those seeking a peaceful retreat.

With 999 sq ft of living space, there is plenty of room to relax and entertain. The property also features parking for up to three vehicles, ensuring convenience for you and your guests.

One of the standout features of this home is the stunning rural views that can be enjoyed from various vantage points, allowing you to immerse yourself in the beauty of the countryside. The conservatory provides the perfect spot to soak in these views while enjoying a cup of tea or a good book.

The modern fitted kitchen is equipped with all the necessary amenities to whip up delicious meals. The through lounge diner offers a versatile space for dining and unwinding, making it the heart of the home.

To top it all off, this property is offered with the adjacent field, providing endless possibilities for outdoor activities that may suit equestrian. Don't miss out on the opportunity to make this charming house your new home in the idyllic village of Palterton.

- THREE BEDROOMS
- OFF STREET PARKING AND GARAGE
- CONSERVATORY
- OFFERED WITH AN ADJACENT FIELD
- COUNCIL TAX BAND: B

- SEMI-DETACHED
- MODERN FITTED KITCHEN
- THROUGH LONGE / DINER
- FREEHOLD
- HOLDING DEPOSIT £300