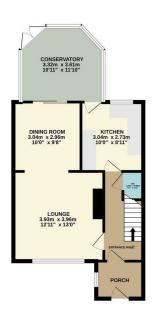

With 999 sq ft of living space, there is plenty of room to relax and entertain. The property also features parking for up to three vehicles, ensuring convenience for you and your guests.

One of the standout features of this home is the stunning rural views that can be enjoyed from various vantage points, allowing you to immerse yourself in the beauty of the countryside. The conservatory provides the perfect spot to soak in these views while enjoying a cup of tea or a good book.

The modern fitted kitchen is equipped with all the necessary amenities to whip up delicious meals. The through lounge diner offers a versatile space for dining and unwinding, making it the heart of the home.

- THREE BEDROOMS
- OFF STREET PARKING AND GARAGE
- CONSERVATORY
- OFFERED WITH AN ADJACENT FIELD
- COUNCIL TAX BAND: B

- SEMI-DETACHED
- MODERN FITTED KITCHEN
- THROUGH LONGE / DINER
- FREEHOLD
- HOLDING DEPOSIT £300