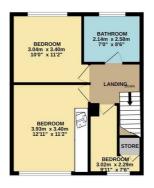

- THREE BEDROOMS
- OFF STREET PARKING AND GARAGE
- CONSERVATORY
- OFFERED WITH AN ADJACENT FIELD
- COUNCIL TAX BAND: B

- SEMI-DETACHED
- MODERN FITTED KITCHEN
- THROUGH LONGE / DINER
- FREEHOLD
- HOLDING DEPOSIT £300

1ST FLOOR 39.4 sq.m. (425 sq.ft.) approx.

| Hot energy efficient - higher running costs<br>England & Wales                                                  | EU Directi | Ve Jahr   | Not environmentally trianally - higher CO2 emissions<br>England & Wales                                                                                                                                                                                                                                                                                                                                                                                                                                                                                                                                                                                                                                                                                                                                                                                                                                                                                                                                                                                                                                                                                                                                                                                                                                                                                                                                                                                                                                                                                                                                                                                                                                                                                                                                                                                                            | J Directiv | L<br>/R |
|-----------------------------------------------------------------------------------------------------------------|------------|-----------|------------------------------------------------------------------------------------------------------------------------------------------------------------------------------------------------------------------------------------------------------------------------------------------------------------------------------------------------------------------------------------------------------------------------------------------------------------------------------------------------------------------------------------------------------------------------------------------------------------------------------------------------------------------------------------------------------------------------------------------------------------------------------------------------------------------------------------------------------------------------------------------------------------------------------------------------------------------------------------------------------------------------------------------------------------------------------------------------------------------------------------------------------------------------------------------------------------------------------------------------------------------------------------------------------------------------------------------------------------------------------------------------------------------------------------------------------------------------------------------------------------------------------------------------------------------------------------------------------------------------------------------------------------------------------------------------------------------------------------------------------------------------------------------------------------------------------------------------------------------------------------|------------|---------|
| (1-20) <b>G</b>                                                                                                 |            |           | (1-20) G                                                                                                                                                                                                                                                                                                                                                                                                                                                                                                                                                                                                                                                                                                                                                                                                                                                                                                                                                                                                                                                                                                                                                                                                                                                                                                                                                                                                                                                                                                                                                                                                                                                                                                                                                                                                                                                                           |            |         |
| 21-38) F                                                                                                        |            |           | (21-38) F                                                                                                                                                                                                                                                                                                                                                                                                                                                                                                                                                                                                                                                                                                                                                                                                                                                                                                                                                                                                                                                                                                                                                                                                                                                                                                                                                                                                                                                                                                                                                                                                                                                                                                                                                                                                                                                                          |            |         |
| 39-54)                                                                                                          |            |           | (39-54)                                                                                                                                                                                                                                                                                                                                                                                                                                                                                                                                                                                                                                                                                                                                                                                                                                                                                                                                                                                                                                                                                                                                                                                                                                                                                                                                                                                                                                                                                                                                                                                                                                                                                                                                                                                                                                                                            |            |         |
| (55-68)                                                                                                         |            |           | (55-68) D                                                                                                                                                                                                                                                                                                                                                                                                                                                                                                                                                                                                                                                                                                                                                                                                                                                                                                                                                                                                                                                                                                                                                                                                                                                                                                                                                                                                                                                                                                                                                                                                                                                                                                                                                                                                                                                                          |            |         |
| (69-80) C                                                                                                       | 12         |           | (69-80) C                                                                                                                                                                                                                                                                                                                                                                                                                                                                                                                                                                                                                                                                                                                                                                                                                                                                                                                                                                                                                                                                                                                                                                                                                                                                                                                                                                                                                                                                                                                                                                                                                                                                                                                                                                                                                                                                          |            |         |
| (81-01) B                                                                                                       | 72         | 86        | (81-01)                                                                                                                                                                                                                                                                                                                                                                                                                                                                                                                                                                                                                                                                                                                                                                                                                                                                                                                                                                                                                                                                                                                                                                                                                                                                                                                                                                                                                                                                                                                                                                                                                                                                                                                                                                                                                                                                            |            |         |
| (92 plus) A                                                                                                     |            | 00        | (92 plus) (A                                                                                                                                                                                                                                                                                                                                                                                                                                                                                                                                                                                                                                                                                                                                                                                                                                                                                                                                                                                                                                                                                                                                                                                                                                                                                                                                                                                                                                                                                                                                                                                                                                                                                                                                                                                                                                                                       |            |         |
| Very energy efficient - lower running costs                                                                     |            |           | Very environmentally friendly - lower CO2 emissions                                                                                                                                                                                                                                                                                                                                                                                                                                                                                                                                                                                                                                                                                                                                                                                                                                                                                                                                                                                                                                                                                                                                                                                                                                                                                                                                                                                                                                                                                                                                                                                                                                                                                                                                                                                                                                |            | t       |
| des second de la companya de la comp | Current    | Potential | Han an important for the start of the second s | Current    | ſ       |