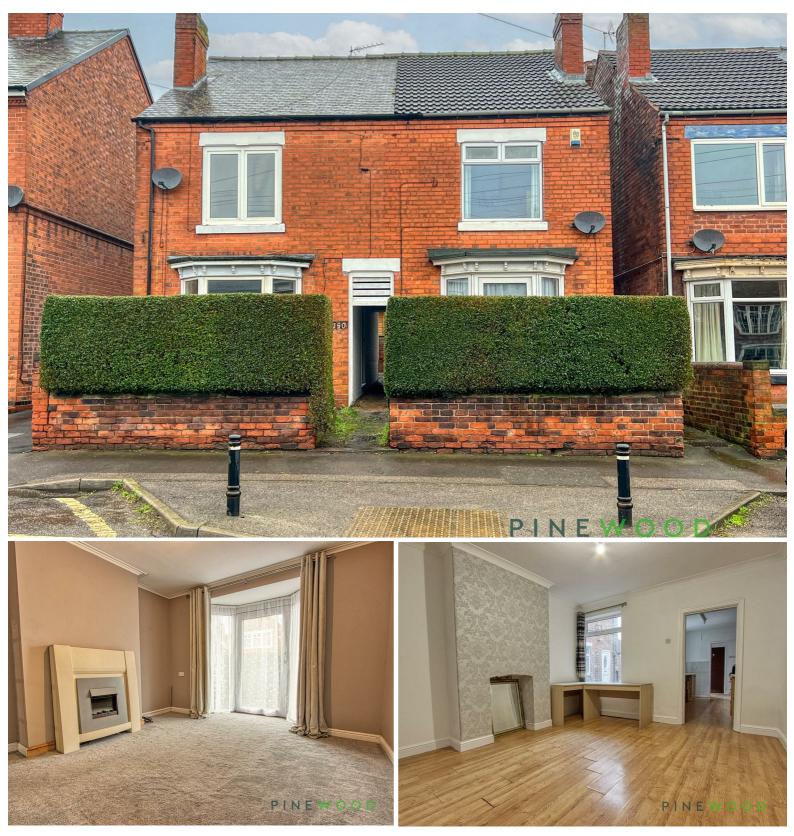

# PINEWOOD

Elmton Road, Creswell, Worksop, Notts S80 4BJ

Offers In The Region Of £140,000

OFFERED WITH NO UPWARD CHAIN.... This is a very spacious Four-bedroom semi-detached home that is ready for someone to put their own stamp on it, could this be your next project?

As you arrive, you will notice the property is set back from the road, there is entry through the front and a side entrance, this leads into quite a large entrance hall, from here is a bathroom that is almost completed. There is a galley style kitchen and two spacious reception rooms.

#### Lounge

With a uPVC Tilt & Turn style window that gives access at the front A non-private bedroom with uPVC window, central heating and having a central heating radiator and a fitted carpet.

#### **Dining Room**

A spacious room with a uPVC window, central heating radiator and The rear garden has a good size lawn at the rear that is not laminate flooring.