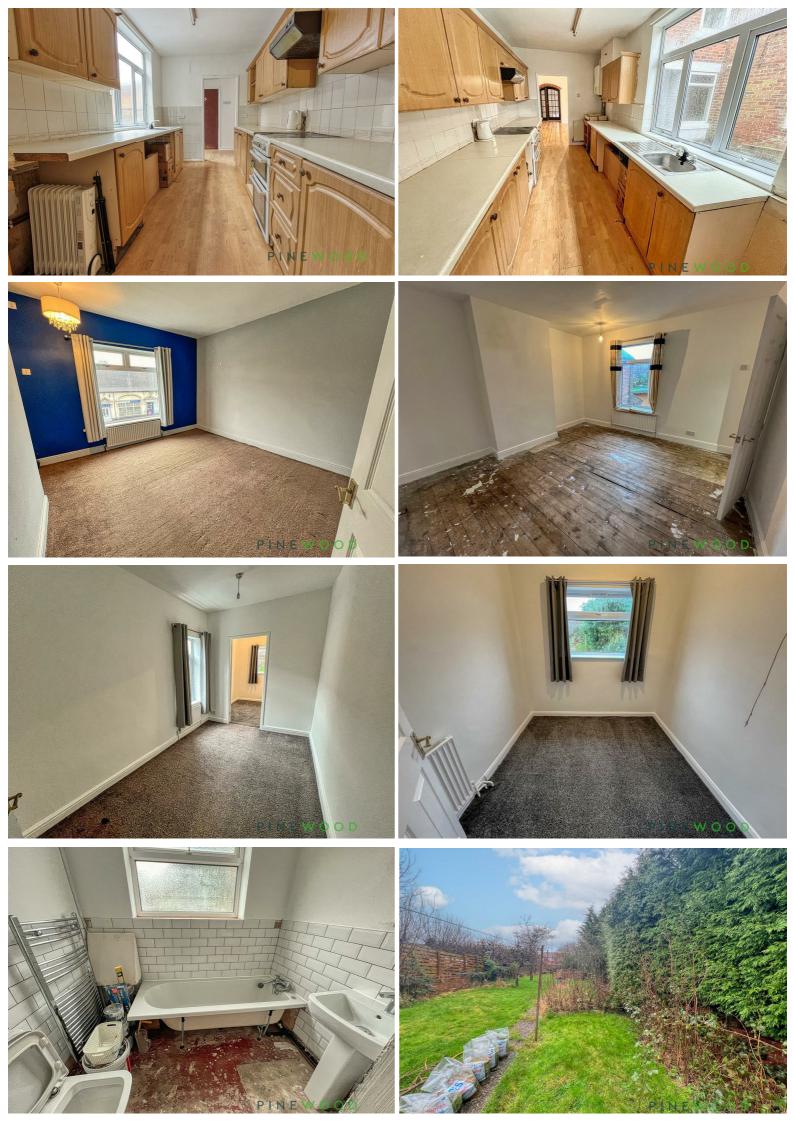

#### Kitchen

A large galley style kitchen with uPVC window, laminate flooring, and a combination boiler central heating system.

#### **Entrance Porch**

Giving access to the kitchen and bathroom, having a uPVC door, laminate flooring and a central heating radiator.

#### Bathroom

Almost complete with a uPVC window, tiled splashback, pedestal wash basin, bathtub, WC and a chrome towel radiator.

#### Bedroom one

With a uPVC window, central heating radiator, carpet and some storage over the stairs.

**Bedroom Two** With a uPVC window and central heating radiator.

#### **Bedroom Three**

with a uPVC window, central heating radiator, and carpet.

#### Non-private Bedroom

radiator and carpet. Looking over to the rear garden.

#### Outside

overlooked.