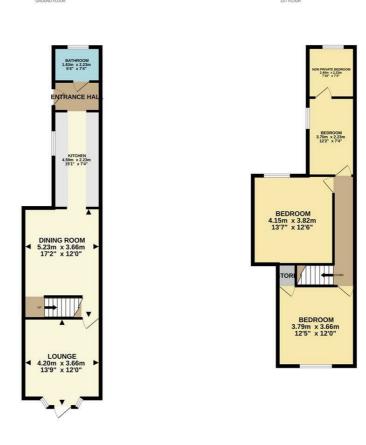

As you arrive, you will notice the property is set back from the road, there is entry through the front and a side entrance, this leads into quite a large entrance hall, from here is a bathroom that is almost completed. There is a galley style kitchen and two spacious reception rooms.

The first floor is set up as four bedrooms, the fourth being a box room that is accessed through the third bedroom. Outside has a long rear garden that is mostly lawn and is not overlooked.

TO ARRANGE YOUR VIEWING, PLEASE CALL PINEWOOD PROPERTIES 01246 810519

### FOUR BEDROOM SEMI-DETACHED

- GALLEY STYLE KITCHEN
- UPVC
- LARGE REAR GARDEN
- FREEHOLD

- TWO RECEPTION ROOMS
- THREE BEDROOMS + NON PRIVATE BEDROOM
- GAS BOILER CENTRAL HEATING
- POPULAR RESIDENTAL AREA
- COUNCIL TAX BAND: A