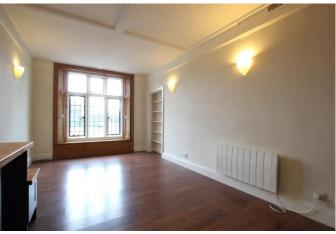

# ACCOMMODATION (all dimensions being approximate)

Entrance Hall
Entrance door to side, electric heater.

Living Room / Kitchen
6.30m (20'8") x 3.39m (11'1")
Glazed window to front, electric heater, fitted with a matching range of full height and base units with worktop space over, 1+1/2 bowl ceramic sink unit with mixer tap, tiled splashbacks, integrated fridge/freezer, built-in electric oven and four ring hob, plumbing for washing machine.