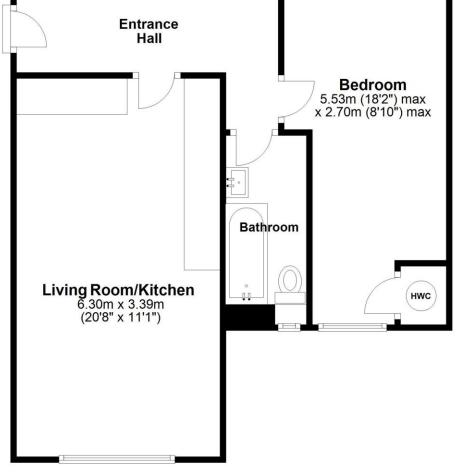

# ACCOMMODATION (all dimensions being approximate)

Entrance Hall
Entrance door to side, electric heater.

Living Room / Kitchen
6.30m (20'8") x 3.39m (11'1")
Glazed window to front, electric heater, fitted with a matching range of full height and base units with worktop space over, 1+1/2 bowl ceramic sink unit with mixer tap, tiled splashbacks, integrated fridge/freezer, built-in electric oven and four ring hob, plumbing for washing machine.

#### Bedroom

5.53m (18'2") x 2.70m (8'10") max Glazed window to front, electric heater, built-in airing cupboard housing hot water cylinder.

#### **Bathroom**

Obscure glazed window to front, three piece suite comprising bath with fitted shower over, pedestal wash hand basin and close coupled WC, tiled splashbacks, heated towel rail.

### **Ground Floor**

This representation is provided for general guidance and is not to scale. All measurements quoted are approximate.