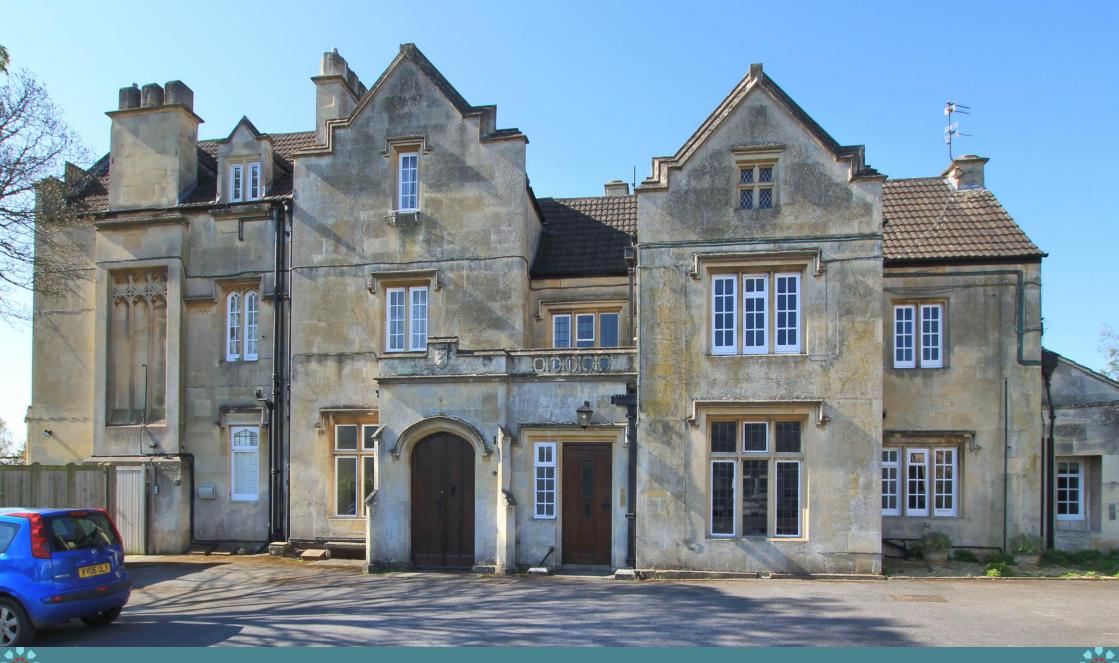

Smart one bedroom apartment situated on the ground floor of an impressive Grade II Listed period building, boasting high ceilings and an allocated parking space. Enjoying a peaceful spot on the edge of the Woolley area, yet still within easy reach of the town centre and many local amenities. Available with no onward chain, this would make an ideal first time purchase, downsizing opportunity or buyto-let property.

# ACCOMMODATION (all dimensions being approximate)

Entrance Hall
Entrance door to side, electric heater.

Living Room / Kitchen
6.30m (20'8") x 3.39m (11'1")
Glazed window to front, electric heater, fitted with a matching range of full height and base units with worktop space over, 1+1/2 bowl ceramic sink unit with mixer tap, tiled splashbacks, integrated fridge/freezer, built-in electric oven and four ring hob, plumbing for washing machine.