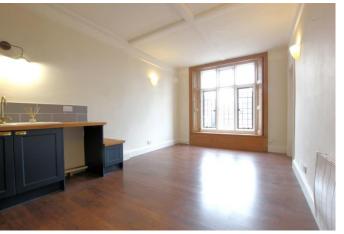

# ACCOMMODATION (all dimensions being approximate)

Entrance Hall
Entrance door to side, electric heater.

Living Room / Kitchen
6.30m (20'8") x 3.39m (11'1")
Glazed window to front, electric heater, fitted with a matching range of full height and base units with worktop space over, 1+1/2 bowl ceramic sink unit with mixer tap, tiled splashbacks, integrated fridge/freezer, built-in electric oven and four ring hob, plumbing for washing machine.