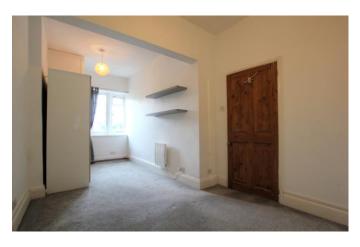

#### Bedroom

5.53m (18'2") x 2.70m (8'10") max Glazed window to front, electric heater, built-in airing cupboard housing hot water cylinder.