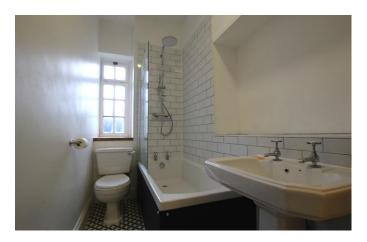

#### **Bathroom**

Obscure glazed window to front, three piece suite comprising bath with fitted shower over, pedestal wash hand basin and close coupled WC, tiled splashbacks, heated towel rail.