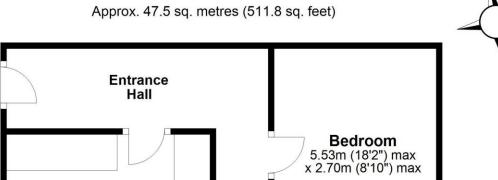

# ACCOMMODATION (all dimensions being approximate)

Entrance Hall
Entrance door to side, electric heater.

Living Room / Kitchen
6.30m (20'8") x 3.39m (11'1")
Glazed window to front, electric heater, fitted with a matching range of full height and base units with worktop space over, 1+1/2 bowl ceramic sink unit with mixer tap, tiled splashbacks, integrated fridge/freezer, built-in electric oven and four ring hob, plumbing for washing machine.

#### Bedroom

5.53m (18'2") x 2.70m (8'10") max Glazed window to front, electric heater, built-in airing cupboard housing hot water cylinder.

### **Ground Floor**

This representation is provided for general guidance and is not to scale. All measurements quoted are approximate.