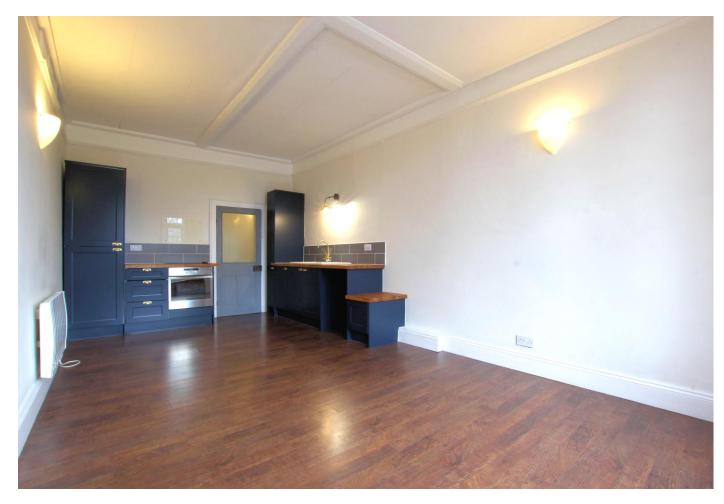

# ACCOMMODATION (all dimensions being approximate)

Entrance Hall
Entrance door to side, electric heater.

Living Room / Kitchen
6.30m (20'8") x 3.39m (11'1")
Glazed window to front, electric heater, fitted with a matching range of full height and base units with worktop space over, 1+1/2 bowl ceramic sink unit with mixer tap, tiled splashbacks, integrated fridge/freezer, built-in electric oven and four ring hob, plumbing for washing machine.