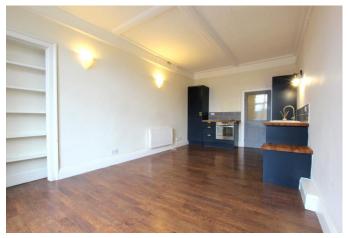

# ACCOMMODATION (all dimensions being approximate)

Entrance Hall
Entrance door to side, electric heater.

Living Room / Kitchen
6.30m (20'8") x 3.39m (11'1")
Glazed window to front, electric heater, fitted with a matching range of full height and base units with worktop space over, 1+1/2 bowl ceramic sink unit with mixer tap, tiled splashbacks, integrated fridge/freezer, built-in electric oven and four ring hob, plumbing for washing machine.