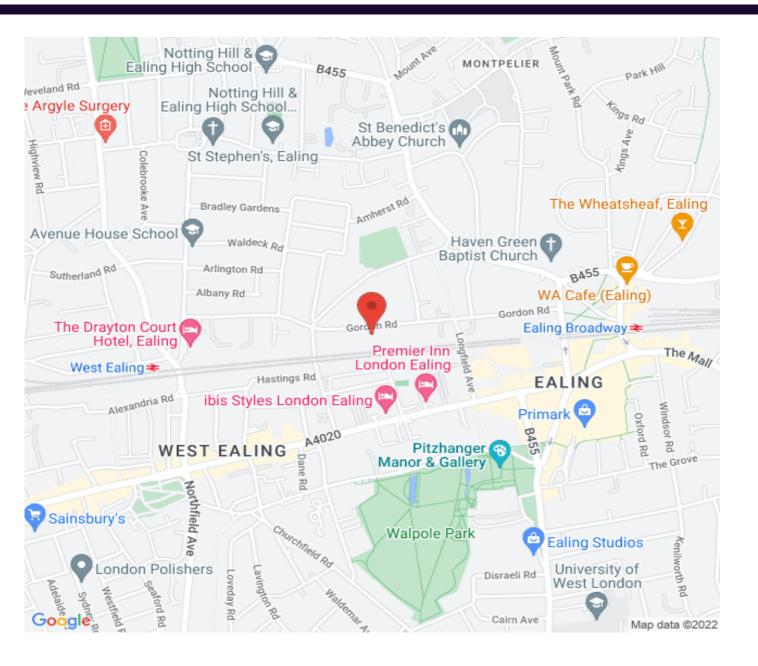

The property is only a short walk away from Ealing Broadway & Ealing Common Station, offering Central and District underground lines as well as mainline services, soon to be Crossrail. The mix of well-known retailers, restaurants and cafés in Faling Town Centre mean you won't have to travel far for dining or shopping excursions.

The property is only a short walk away from Ealing Broadway & Ealing Common Station, offering Central and District underground lines as well as mainline services, soon to be Crossrail. The mix of well-known retailers, restaurants and cafés in Ealing Town Centre mean you won't have to travel far for dining or shopping excursions. With Haven Green a stones throw away for picnics or strolling on a Sunday afternoon and Walpole Park 5 minutes away with its café and ponds, you will be spoilt for choice when it comes to green open spaces.