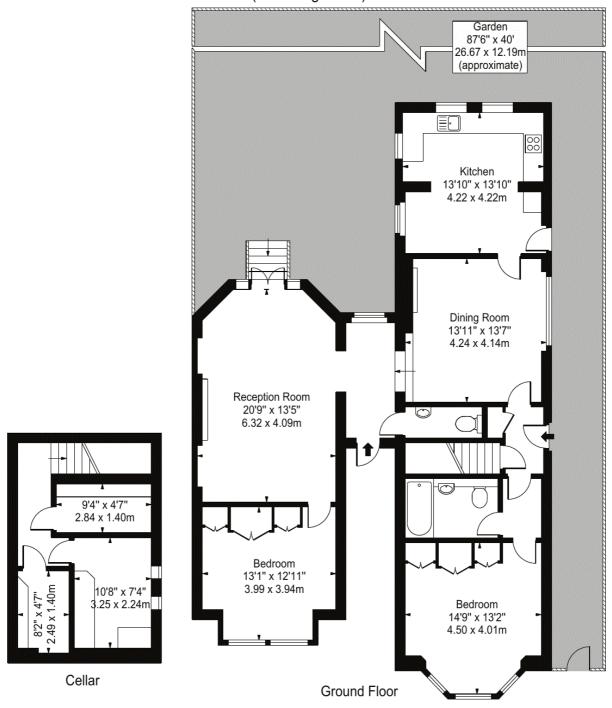

## Gordon Road, W5

Approx. Total Internal Area 1487 Sq Ft - 138.15 Sq M (Including Cellar)

For Illustration Purposes Only - Not To Scale Floor Plan by Mira Nikolova Photography

This floor plan should be used as a general outline for guidance only and does not constitute in whole or in part an offer or contract.