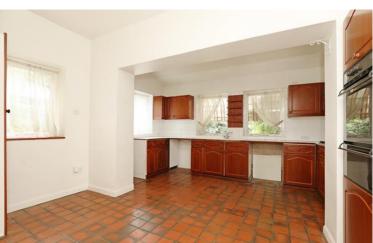

A beautiful double fronted period property covering approx. 1487 sq. ft., situated on a prime road in Ealing Broadway. Set on the ground floor, the flat offers high ceilings throughout, and consists of two large reception rooms, a spacious kitchen with space for dining, two bedrooms and two bathrooms. The property further benefits from a cellar and a superb private rear garden.