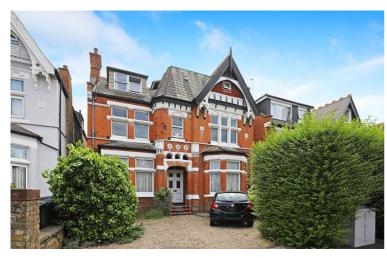

## Rolfe East

T: 020 85672242

E: ealing@rolfe-east.com

W: www.rolfe-east.com

Gordon Road, Ealing, W5

£774,950

For Sale

- TWO DOUBLE BEDROOMS
- SEPARATE KITCHEN
- APPROX 1487 SQ FT
- APPROX 70FT REAR GARDEN
- . TWO RECEPTION ROOMS
- BREAKFAST SPACE
- DETACHED PERIOD PROPERTY
- OFF STREET PARKING

A beautiful double fronted period property covering approx. 1487 sq. ft., situated on a prime road in Ealing Broadway. Set on the ground floor, the flat offers high ceilings throughout, and consists of two large reception rooms, a spacious kitchen with space for dining, two bedrooms and two bathrooms. The property further benefits from a cellar and a superb private rear garden.