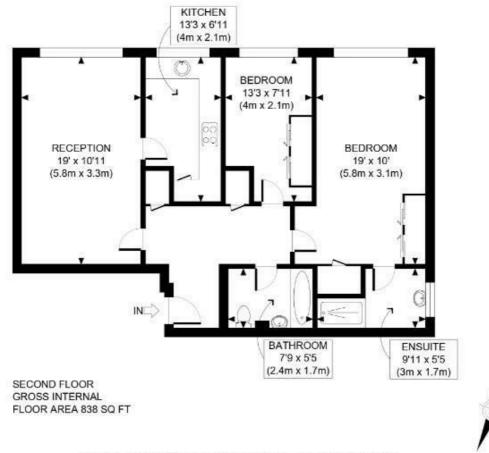

Council Tax Band: E

APPROX. GROSS INTERNAL FLOOR AREA: 838 SQ FT/ 78 SQM

## PROPERTY PHOT PLANS COUK

This plan is for illustrative purposes only and should be used as such by any prospective client.

Whilst every attempt has been made to ensure the accuracy of the Floor Plan contained here, measurements of the doors, windows, rooms and any other items are approximate and no responsibility is taken for any errors, omissions, or misstatement.

The services, systems and appliances shown have not been tested and no guarantee as to the operability or efficiency can be given.