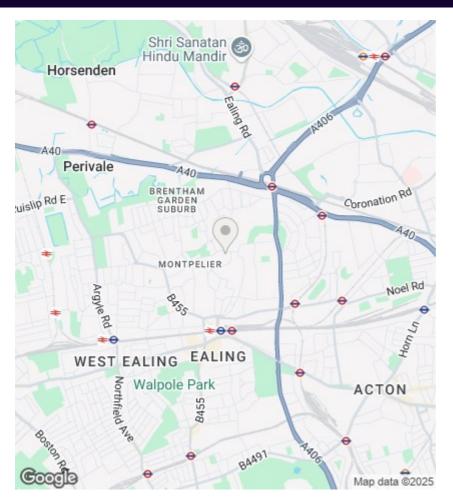

residents off street parking. Located on this premier North Ealing Road and perfectly positioned for the excellent local school catchments this property is also just 0.7 miles to Ealing Broadway Station.







Council Tax Band: E









APPROX. GROSS INTERNAL FLOOR AREA: 838 SQ FT/ 78 SQM

## PROPERTY PHOT PLANS COUK

This plan is for illustrative purposes only and should be used as such by any prospective client.

Whilst every attempt has been made to ensure the accuracy of the Floor Plan contained here, measurements of the doors, windows, rooms and any other items are approximate and no responsibility is taken for any errors, omissions, or misstatement.

The services, systems and appliances shown have not been tested and no guarantee as to the operability or efficiency can be given.



#### **Directions**

#### **Viewings**

Viewings by arrangement only. Call 020 8567 2242 to make an appointment.

#### **EPC Rating:**

D