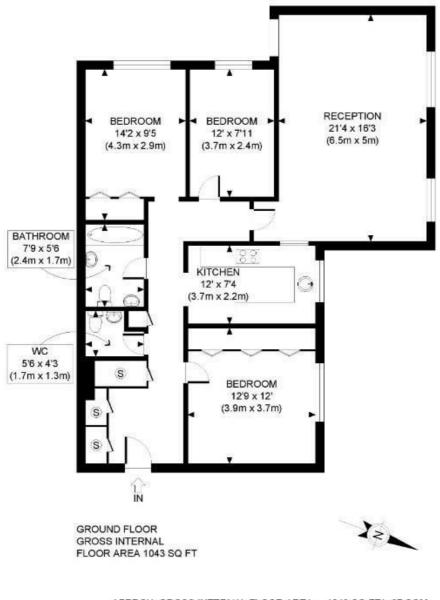

Council Tax Band: E

APPROX. GROSS INTERNAL FLOOR AREA: 1043 SQ FT/ 97 SQM

This plan is for illustrative purposes only and should be used as such by any prospective client. Whilst every attempt has been made to ensure the accuracy of the Floor Plan contained here, measurements of the doors, windows, rooms and any other items are approximate and no responsibility is taken for any errors, omissions, or misstatement. The services, systems and appliances shown have not been tested and no guarantee as to the operability or efficiency can be given.