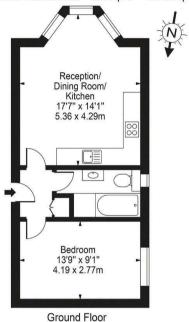

#### Hamilton Road, W5

Approx. Gross Internal Area 432 Sq Ft - 40.13 Sq M

For Illustration Purposes Only - Not To Scale. Floor Plan by Mira Nikolova Photography.

The toor plan should be used as a general cultime for guidence only and does not constitute in whole or in part an offer or contract.