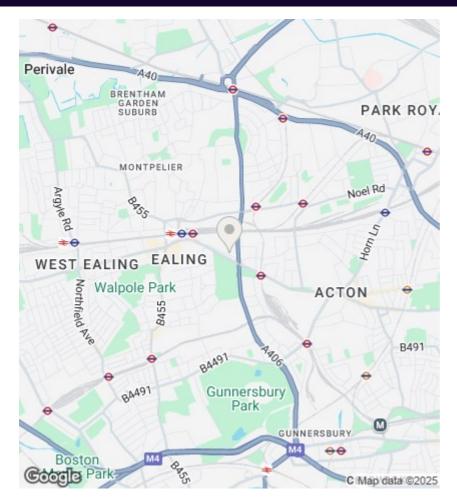

Transport by way of Ealing Broadway Station which is just nine minutes walk and offers access to the Central & District underground lines and the fantastic Elizabeth Line allowing access to Heathrow Airport in 20 minutes or into Zone 1 Bond Street is 15 Minutes. Ealing Common Station is eight minutes walk and gives access to the District and Piccadilly Underground lines

### Directions