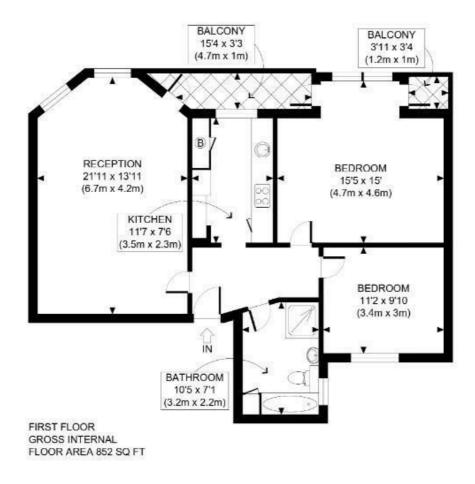

Council Tax Band: E

APPROX. GROSS INTERNAL FLOOR AREA: 852 SQ FT/ 79 SQM

This plan is for illustrative purposes only and should be used as such by any prospective client. Whilst every attempt has been made to ensure the accuracy of the Floor Plan contained here, measurements of the doors, windows, rooms and any other items are approximate and no responsibility is taken for any errors, omissions, or misstatement. The services, systems and appliances shown have not been tested and no guarantee as to the operability or efficiency can be given.