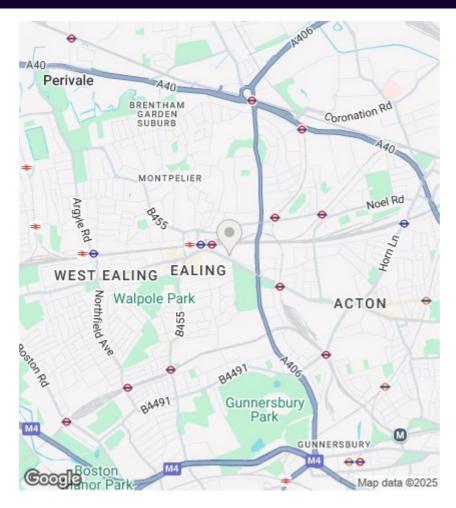

s and the fantastic Elizabeth Line allowing access to Heathrow Airport in 20 minutes or into Zone 1 Bond Street is 15 Minutes. Ealing Common Station is eight minutes walk and gives access to the District and Piccadilly Underground lines



Council Tax Band: E









APPROX. GROSS INTERNAL FLOOR AREA: 852 SQ FT/ 79 SQM



This plan is for illustrative purposes only and should be used as such by any prospective client. Whilst every attempt has been made to ensure the accuracy of the Floor Plan contained here, measurements of the doors, windows, rooms and any other items are approximate and no responsibility is taken for any errors, omissions, or misstatement. The services, systems and appliances shown have not been tested and no guarantee as to the operability or efficiency can be given.



### Directions

#### **Viewings**

Viewings by arrangement only. Call 020 8567 2242 to make an appointment.

#### **EPC** Rating: