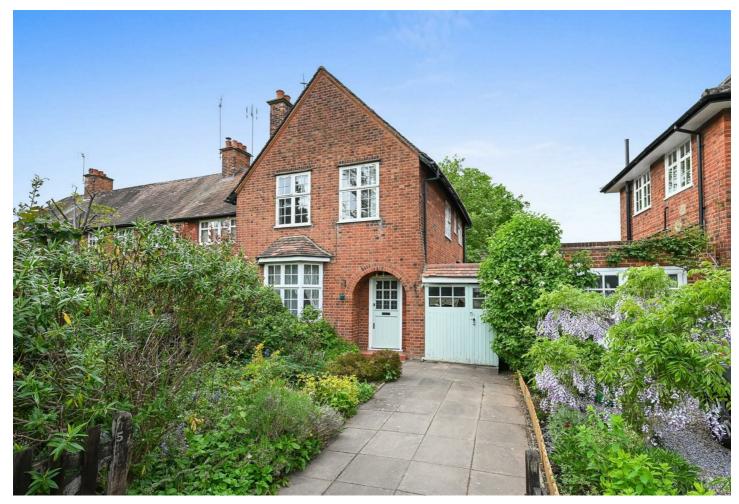

### Meadvale Road, Ealing, W5 1NR

£900,000

- Three bedrooms
- Garage with own drive
- Off street parking
- No upper chain

- End of terrace house
- Modernisation required
- Downstairs WC
- EPC rating: / council tax band: F

## Meadvale Road, Ealing W5 1NR

A most attractive unmodernised family home with the rare feature of having owndrive to garage nestled in the heart of the Brentham Garden Suburb and just a short walk from the Award Winning Pitshanger Lane.

Meadvale Road is perfectly located in the highly sought after family area of Pitshanger Village. The ever popular Pitshanger Lane (which won Great British High Street of the year award in 2015) is just moments away, with its fantastic family run shops, cafes and restaurants, as is the wonderful Pitshanger Park. The excellent North Ealing Primary School is within walking distance, and other schools close by include St Benedict's and Notting Hill and Ealing Girl's school (we advise contacting individual schools to check admission policies).