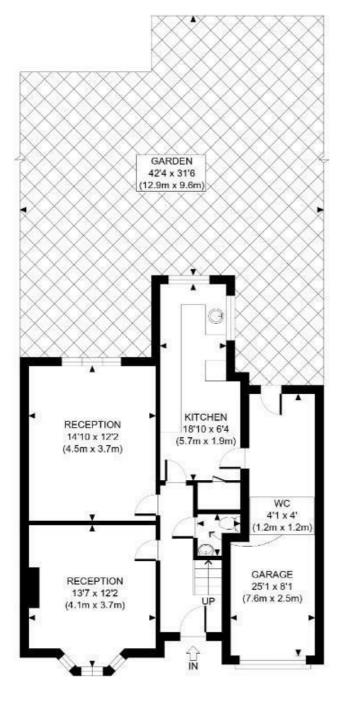

Council Tax Band: F

GROUND FLOOR GROSS INTERNAL FLOOR AREA WITH GARAGE 773 SQ FT FLOOR AREA WITHOUT GARAGE 575 SQ FT FIRST FLOOR GROSS INTERNAL FLOOR AREA 525 SQ FT

APPROX, GROSS INTERNAL FLOOR AREA WITH GARAGE: 1298 SQ FT/ 121 SQM APPROX, GROSS INTERNAL FLOOR AREA WITHOUT GARAGE: 1100 SQ FT/ 102 SQM

This plan is for illustrative purposes only and should be used as such by any prospective client. Whilst every attempt has been made to ensure the accuracy of the Floor Plan contained here, measurements of the doors, windows, rooms and any other items are approximate and no responsibility is taken for any errors, omissions, or misstatement. The services, systems and appliances shown have not been tested and no guarantee as to the operability or efficiency can be given.