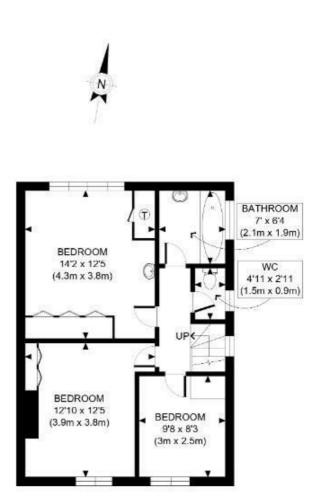

Council Tax Band: F

GROUND FLOOR GROSS INTERNAL FLOOR AREA WITH GARAGE 773 SQ FT FLOOR AREA WITHOUT GARAGE 575 SQ FT FIRST FLOOR GROSS INTERNAL FLOOR AREA 525 SQ FT

APPROX, GROSS INTERNAL FLOOR AREA WITH GARAGE: 1298 SQ FT/ 121 SQM APPROX, GROSS INTERNAL FLOOR AREA WITHOUT GARAGE: 1100 SQ FT/ 102 SQM

This plan is for illustrative purposes only and should be used as such by any prospective client. Whilst every attempt has been made to ensure the accuracy of the Floor Plan contained here, measurements of the doors, windows, rooms and any other items are approximate and no responsibility is taken for any errors, omissions, or misstatement. The services, systems and appliances shown have not been tested and no guarantee as to the operability or efficiency can be given.