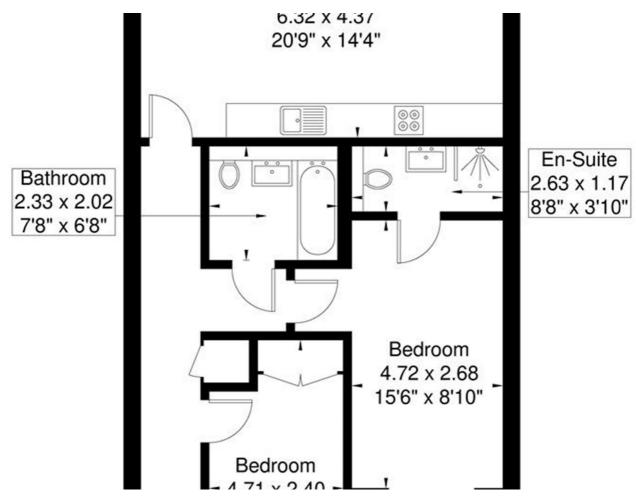

## Flat 3 Northcote Avenue, Ealing W5 3BS

A modern and spacious two bedroom/two bathroom apartment presented in excellent condition and featuring a private balcony. Available now and unfurnished this property is located just minutes walk from Ealing Broadway Station.