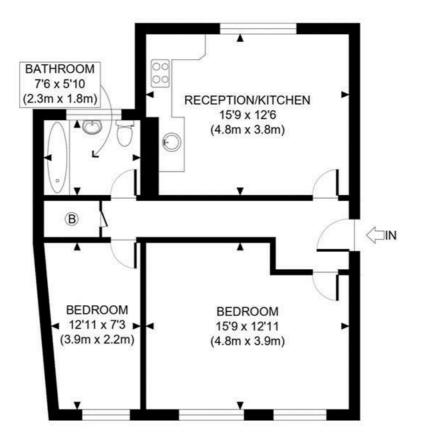

Council Tax Band: C

GROUND FLOOR GROSS INTERNAL FLOOR AREA 628 SQ FT

APPROX. GROSS INTERNAL FLOOR AREA: 628 SQ FT/ 58 SQM

# PROPERTY PHOT PLANS.co.uk

This plan is for illustrative purposes only and should be used as such by any prospective client. Whilst every attempt has been made to ensure the accuracy of the Floor Plan contained here, measurements of the doors, windows, rooms and any other items are approximate and no responsibility is taken for any errors, omissions, or misstatement. The services, systems and appliances shown have not been tested and no guarantee as to the operability or efficiency can be given.