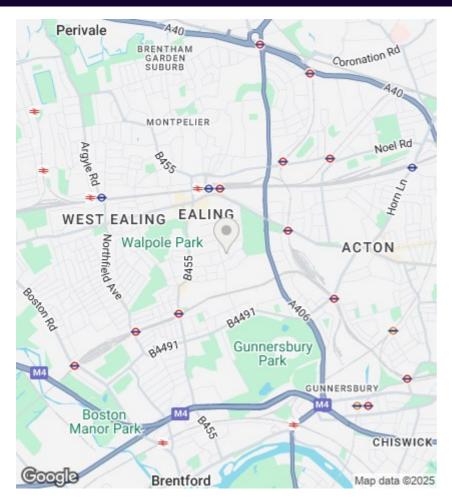

Transport by way of Ealing Broadway Station which is just ten minutes walk and offers access to the Central & District underground lines and the fantastic Elizabeth Line allowing access to Heathrow Airport in 20 minutes or into Zone 1 Bond Street is 15 Minutes.

TRANSPORT: by way of Ealing Broadway Station which is just ten minutes walk and offers access to the Central & District underground lines and the fantastic Elizabeth Line allowing access to Heathrow Airport in 20 minutes or into Zone 1 Bond Street is 15 Minutes.

### Directions