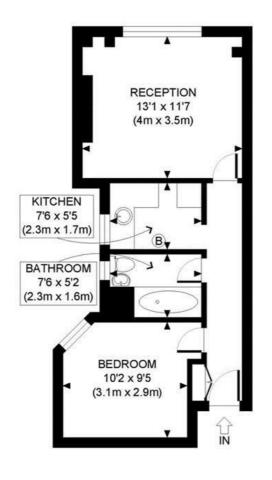

THIRD FLOOR GROSS INTERNAL FLOOR AREA 401 SQ FT

APPROX. GROSS INTERNAL FLOOR AREA: 401 SQ FT/ 37 SQM

## PROPERTY PHOT PLANS CO.UK

ONE STOP SHOP FOR PROPERTY MARKETING

This plan is for illustrative purposes only and should be used as such by any prospective client.

Whilst every attempt has been made to ensure the accuracy of the Floor Plan contained here, measurements of the doors, windows, rooms and any other items are approximate and no responsibility is taken for any errors, omissions, or misstatement.

The services, systems and appliances shown have not been tested and no guarantee as to the operability or efficiency can be given.