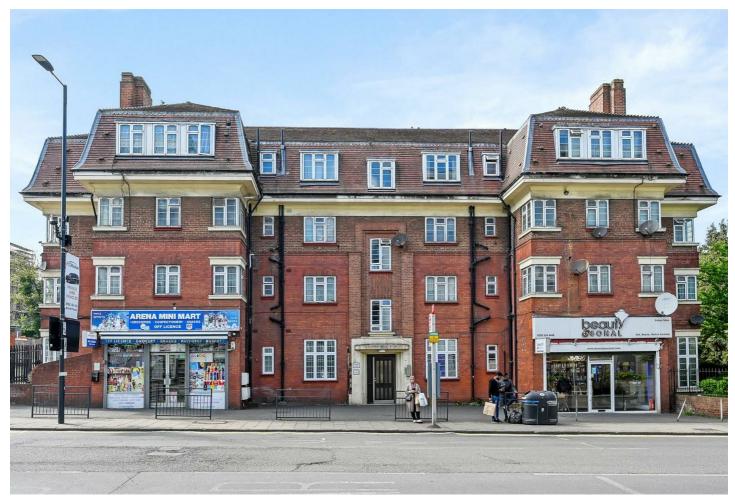

### Empire Way, HA9

£249,950

- One double bedroom
- Purpose built block
- Close to transport
- No upper chain

- Third floor flat
- In need of modernisation
- 65 year lease
- EPC Rating: D / council tax band: A

A most convenient location and the opportunity to renovate this one double bedroom top floor flat just minutes walk to the world famous Wembley Stadium and the leisure and retail park.

Council Tax Band: A