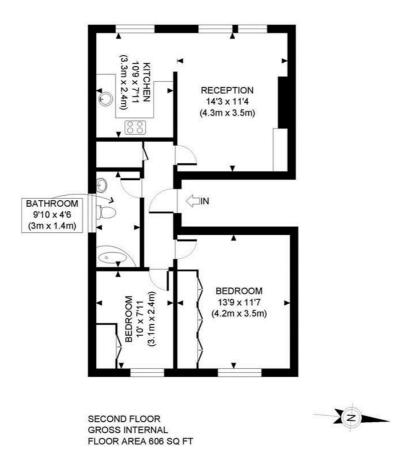

Council Tax Band: E

APPROX. GROSS INTERNAL FLOOR AREA: 606 SQ FT/ 56 SQM

## PROPERTY PHOTO PLANS COLUK

This plan is for illustrative purposes only and should be used as such by any prospective client.

Whilst every attempt has been made to ensure the accuracy of the Floor Plan contained here, measurements of the doors, windows, rooms and any other items are approximate and no responsibility is taken for any errors, omissions, or misstatement.