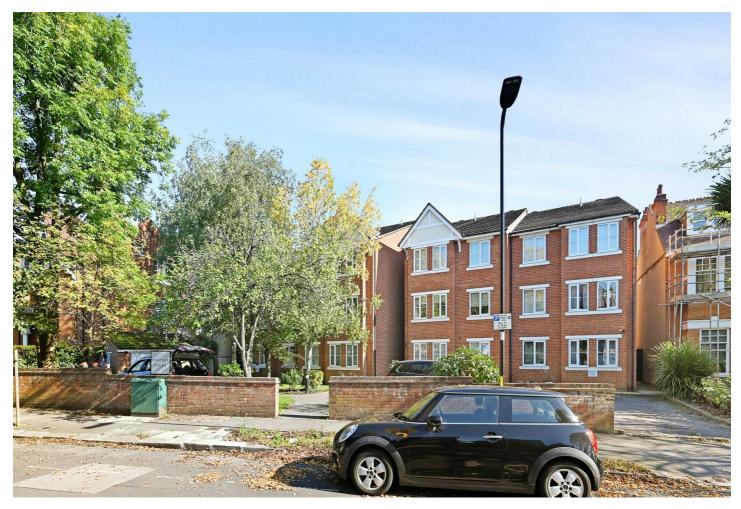

# Rolfe East

Blakesley Avenue, W5

£235,000

- One bedroom ground floor flat
- Excellent condition throughout
- Large and well maintained gardens
- Residents parking

- Exclusive retirement community
- · Vacant and no upper chain
- Double glazed windows
- EPC rating: C / council tax band: C

An exclusive development for residents that are 55 years of age and older and located on this most prestigious road just minutes walk to Ealing Broadway. The apartment is presented in an excellent condition throughout and enjoys views over the large and well maintained communal rear gardens. The property benefits from having fitted wardrobes in the bedroom, fully tiled shower room, wood flooring in the reception and a separate modern fitted kitchen with stone counter tops. The property is vacant and ready for occupation.