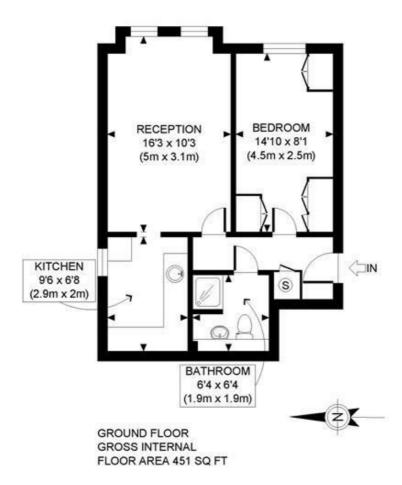

### Council Tax Band: C

APPROX. GROSS INTERNAL FLOOR AREA: 451SQ FT/ 42 SQM

This plan is for illustrative purposes only and should be used as such by any prospective client.

Whilst every attempt has been made to ensure the accuracy of the Floor Plan contained here, measurements of the doors, windows, rooms and any other items are approximate and no responsibility is taken for any errors, omissions, or misstatement.

The services, systems and appliances shown have not been tested and no guarantee as to the operability or efficiency can be given.