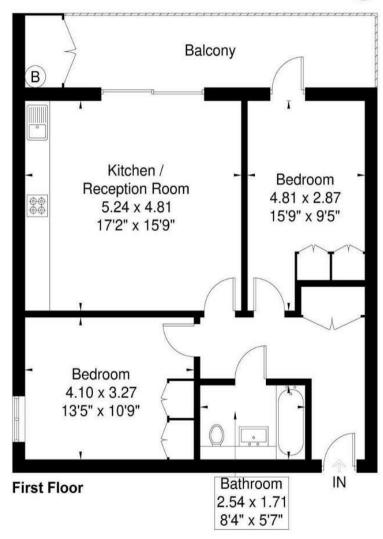

## Carlton Road Approximate Gross Internal Area = 68.5 sq m / 737 sq ft

Although every attempt has been made to ensure accuracy, all measurements are approximate.

The floorplan is for illustrative purposes only and not to scale.