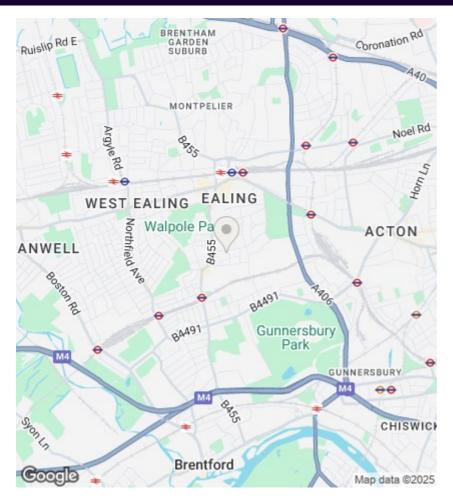

A most sought after enclave of West London within which Warwick Road is perfectly positioned to enjoy the vibrant café culture and independent shops of Ealing, the wonderful parks which include Walpole Park and Pitzhanger House, art galleries, theatres, and independent cinemas.

Transport can be found by way of South Ealing Piccadilly Line Station which is just 10 minutes walk and Ealing Broadway with the Elizabeth Line (20 minutes to Heathrow/15 Minutes to Bond Street), Central Line, and District Line.

#### Directions