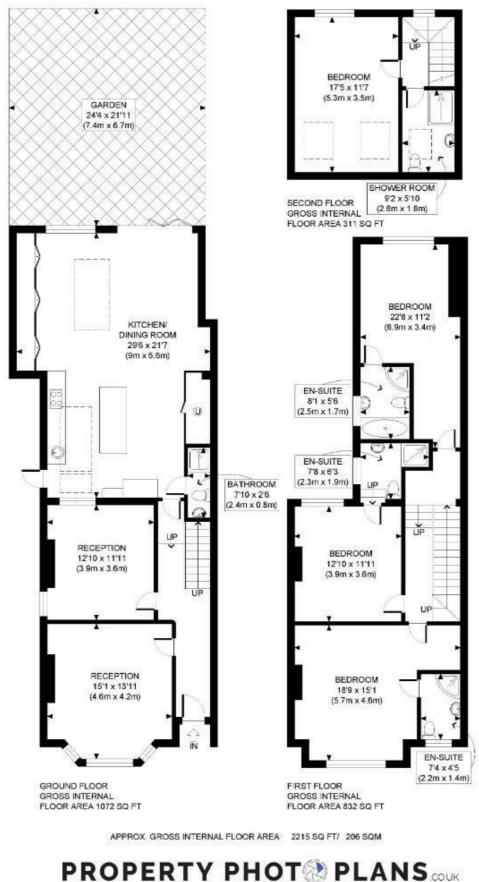

### Warwick Road, Ealing, W5 5PT

£2,100,000

- Four/five bedroom House
- Five bath/shower rooms
- South facing rear garden
- Off street parking for two cars

- Semi detached house
- Excellent condition throughout
- 2215 SQ FT / 206 SQM

Council Tax Band: G

ODE STOP SHOP FOR PROPERTY MARKETING

This plan is for illustrative purposes only and should be used as such by any prospective client. Whilst every attempt has been made to ensure the accuracy of the Floor Plan contained here, measurements of the doors, windows, rooms and any other items are approximate and no responsibility is taken for any errors, omissions, or misstatement. The services, systems and appliances shown have not been tested and no guarantee as to the operability or efficiency can be given.