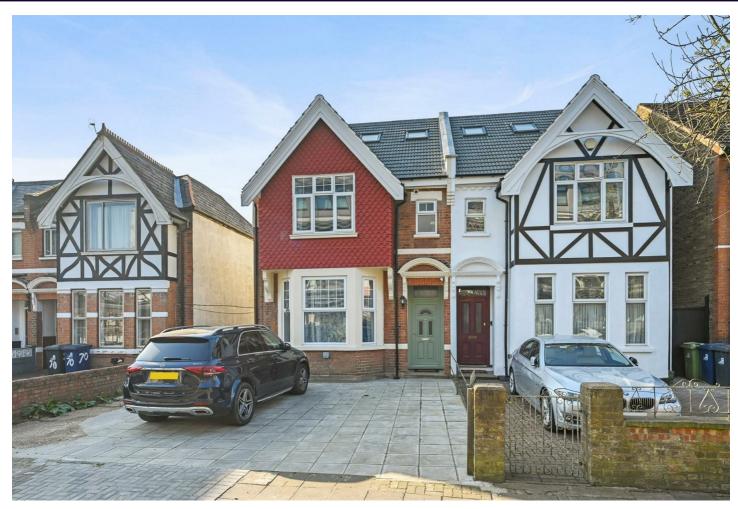

### Warwick Road, Ealing, W5 5PT

£2,100,000

- Four/five bedroom House
- Five bath/shower rooms
- South facing rear garden
- Off street parking for two cars

- Semi detached house
- Excellent condition throughout
- 2215 SQ FT / 206 SQM

## Warwick Road, Ealing W5 5PT

A simply stunning five/four bedroom semi detached family home that has been been renovated to the highest standard throughout and boasts high ceiling heights throughout, many original fireplaces/mantles, luxury bathroom and kitchen fittings, off street parking for two large cars and a south facing rear garden.