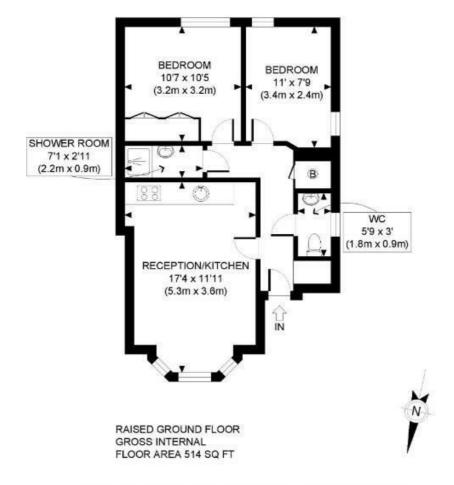

Council Tax Band: C

APPROX. GROSS INTERNAL FLOOR AREA: 514 SQ FT/ 48 SQM

This plan is for illustrative purposes only and should be used as such by any prospective client.

Whilst every attempt has been made to ensure the accuracy of the Floor Plan contained here, measurements of the doors, windows, rooms and any other items are approximate and no responsibility is taken for any errors, omissions, or misstatement. The services, systems and appliances shown have not been tested and no guarantee as to the operability or efficiency can be given.