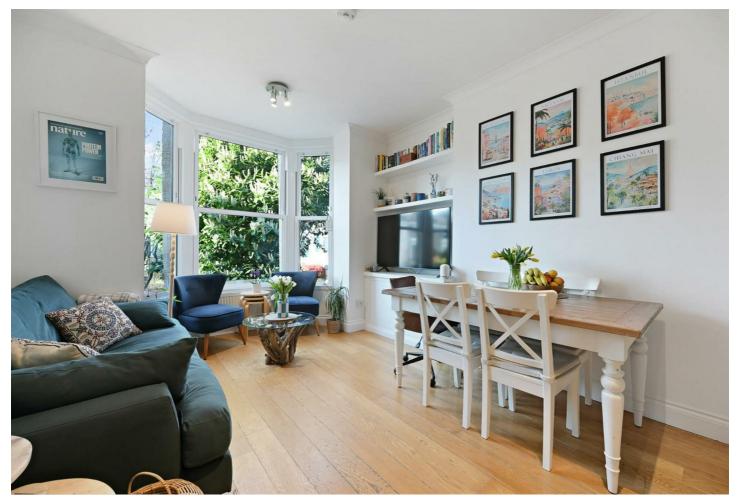

## 94b The Grove, Ealing W5 3SH

A bright and beautifully presented two double bedroom flat located on the raised ground floor of this handsome period building. Featuring high ceilings throughout giving a great sense of space the property benefits from wood flooring, fitted wardrobes, luxury kitchen, and fully tiled shower room. Sold with no upper chain.