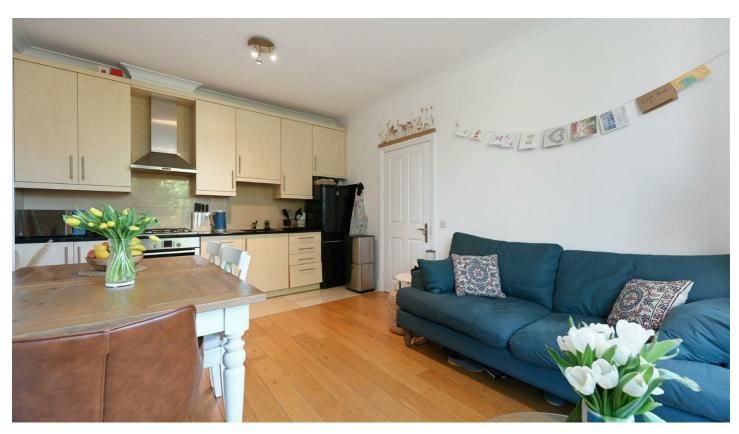

## 94b The Grove, Ealing W5 3SH

A bright and beautifully presented two double bedroom flat located on the raised ground floor of this handsome period building. Featuring high ceilings throughout giving a great sense of space the property benefits from wood flooring, fitted wardrobes, luxury kitchen, and fully tiled shower room. Sold with no upper chain.