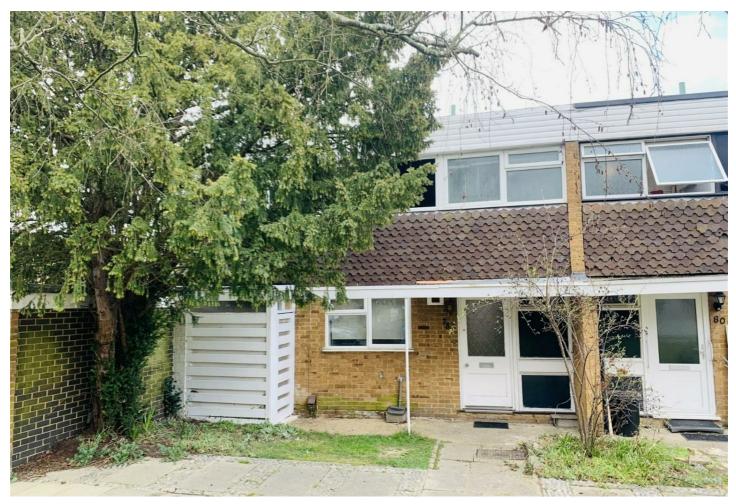

### The Knoll, Ealing, W13 8HY

£2,900

- Three bedrooms
- Large garden
- Beautiful communal gardens
- Available 14/04/25

- End of terrace house
- Unfurnished
- Garage in block
- EPC Rating: D / council tax band: F

## The Knoll, Ealing W13 8HY

Set among beautiful landscaped gardens is this three bedroom end of terrace family home with a large rear garden and garage. Occupying one of the largest plots on this most popular residential development this family home is offered for rent unfurnished and features original parquet flooring, guest ground floor cloakroom, large reception come dining room with large doors onto the expansive rear garden, separate side access into the utility room, three large bedrooms and a garage in an adjacent block.