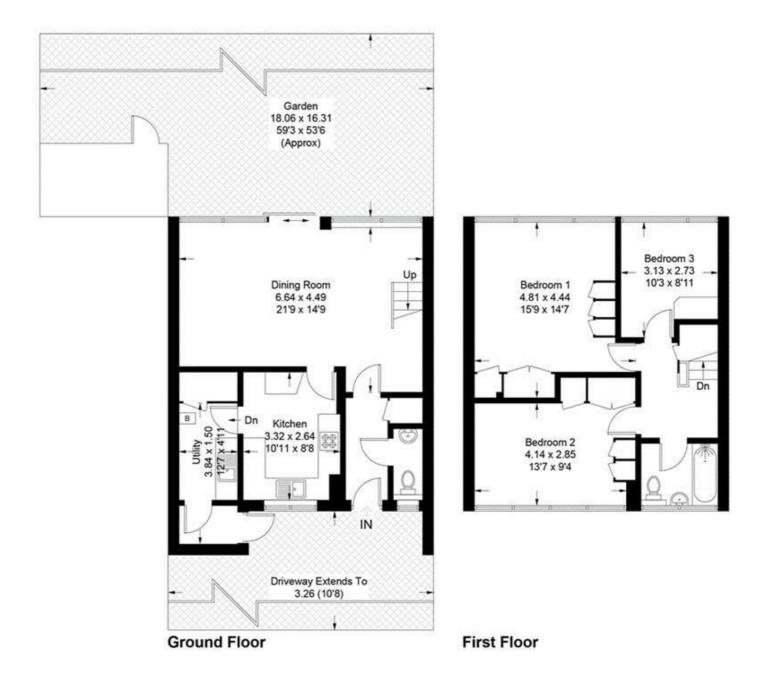

## The Knoll, Ealing W13 8HY

Set among beautiful landscaped gardens is this three bedroom end of terrace family home with a large rear garden and garage. Occupying one of the largest plots on this most popular residential development this family home is offered for rent unfurnished and features original parquet flooring, guest ground floor cloakroom, large reception come dining room with large doors onto the expansive rear garden, separate side access into the utility room, three large bedrooms and a garage in an adjacent block.

Council Tax Band: F

Approximate Gross Internal Area = 103.2 sq m / 1111 sq ft