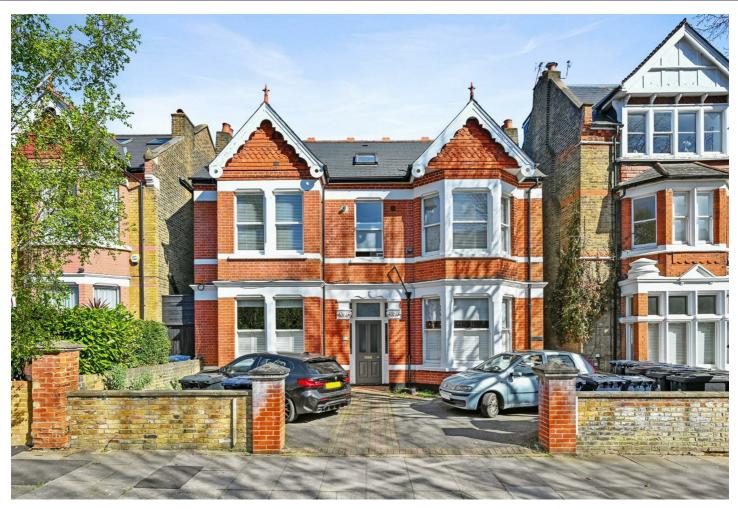

# Denbigh Road, W13

£637,500

- Three bedrooms
- Two bath/shower rooms
- Off street parking
- No upper chain

- First and second floor flat
- Popular residential location
- Communal gardens
- EPC Rating: C / Council tax: C

An exceptionally spacious three bedroom/two bathroom apartment forming part of this handsome period building and located in this highly desirable residential road. The property is offered with no upper chain and is in an ideal position to benefit from both Ealing Broadway and West Ealing train stations and the Elizabeth Line.