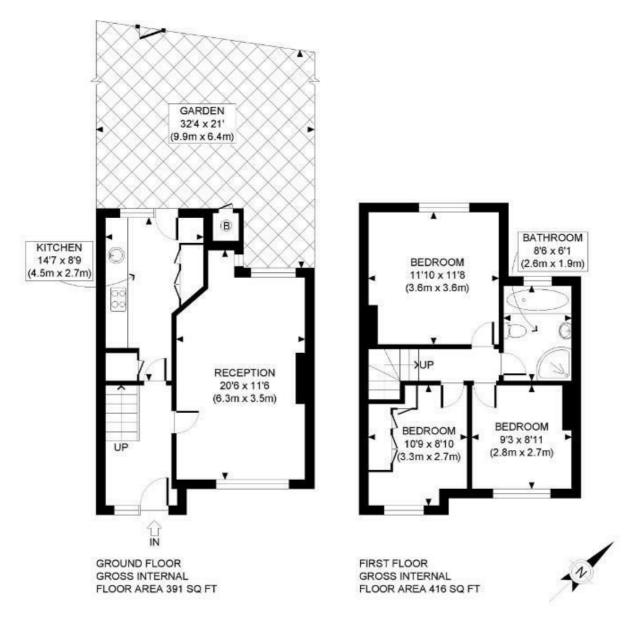

## Council Tax Band: F

APPROX. GROSS INTERNAL FLOOR AREA: 807 SQ FT/ 75 SQM

This plan is for illustrative purposes only and should be used as such by any prospective client.

Whilst every attempt has been made to ensure the accuracy of the Floor Plan contained here, measurements of the doors, windows, rooms and any other items are approximate and no responsibility is taken for any errors, omissions, or misstatement.

The services, systems and appliances shown have not been tested and no guarantee as to the operability or efficiency can be given.