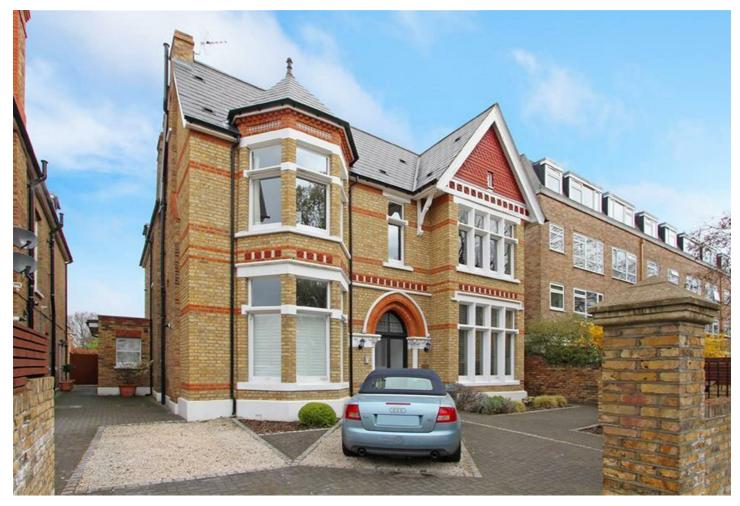

# Rolfe East

Hamilton Road, Ealing, London, W5 2EE

£375,000

- One double bedroom
- Excellent condition
- Gas central heating
- No upper chain

- Ground floor flat
- High ceilings
- Communal gardens
- EPC rating: C / Council tax band: D

With high ceilings and period features this one double bedroom ground floor apartment is presented in an excellent condition throughout and features wood flooring, gas central heating, modern kitchen and bathroom, large double bedroom, no upper chain and a large well kept communal garden.