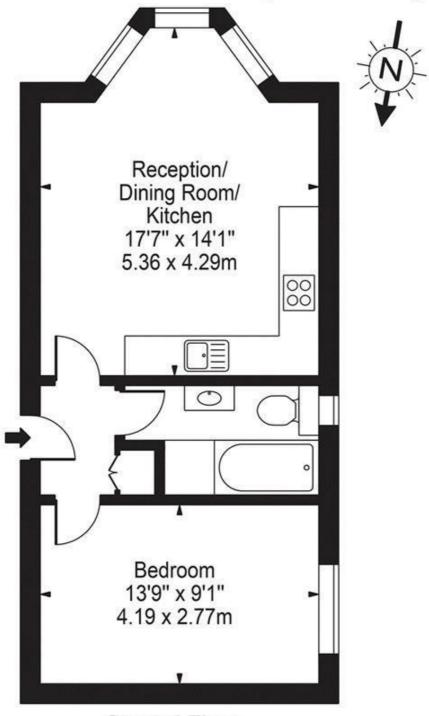

# Hamilton Road, W5

Approx. Gross Internal Area 432 Sq Ft - 40.13 Sq M

Ground Floor

For Illustration Purposes Only - Not To Scale Floor Plan by Mira Nikolova Photography

This floor plan should be used as a general outline for guidance only and does not constitute in whole or in part an offer or contract.