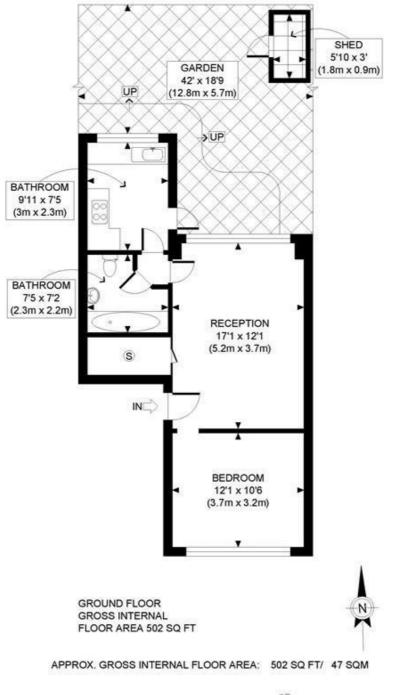

With a beautiful private rear garden and off street parking this bright and spacious one double bedroom ground floor flat is offered for sale with the benefits of no upper chain and share of freehold. Although requiring modernisation this property has high ceilings and large sash windows.

Council Tax Band: D

DROPERTY PHOT PLANS.cour

This plan is for illustrative purposes only and should be used as such by any prospective client. Whilst every attempt has been made to ensure the accuracy of the Floor Plan contained here, measurements of the doors, windows, rooms and any other items are approximate and no responsibility is taken for any errors, omissions, or misstatement. The services, systems and appliances shown have not been tested and no guarantee as to the operability or efficiency can be given.