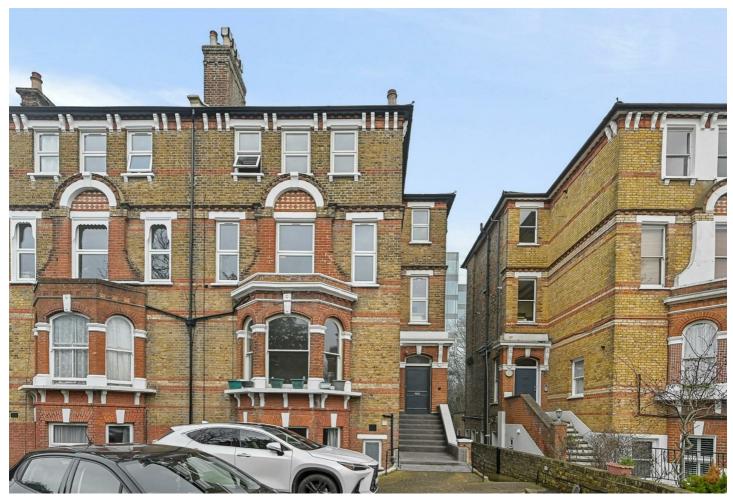

### Mattock Lane, W5

£599,950

- Three bedrooms
- Views over Walpole Park
- Gas central heating
- No upper chain

- Raised Ground floor
- Double glazed windows
- Off street parking
- EPC rating: D / council tax band D

## Mattock Lane, W5

With southerly views over Walpole Park and located on this most desirable road and within walking distance to Ealing Broadway station is this spacious three bedroom first floor flat. The property is offered for sale with vacant chain free possession and with off street parking.