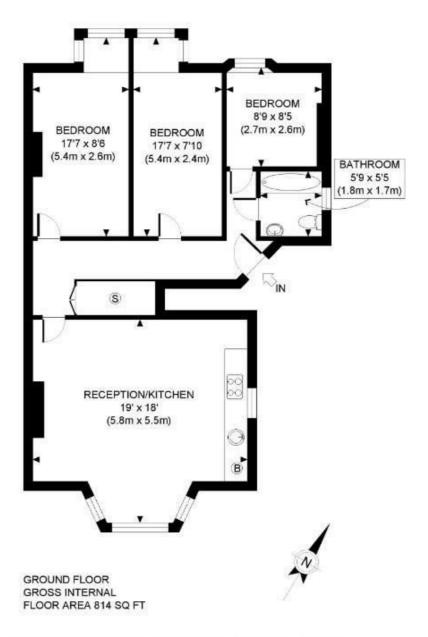

Council Tax Band: D

APPROX. GROSS INTERNAL FLOOR AREA: 814 SQ FT/ 76 SQM

This plan is for illustrative purposes only and should be used as such by any prospective client.

Whilst every attempt has been made to ensure the accuracy of the Floor Plan contained here, measurements of the doors, windows, rooms and any other items are approximate and no responsibility is taken for any errors, omissions, or misstatement.

The services, systems and appliances shown have not been tested and no guarantee as to the operability or efficiency can be given.