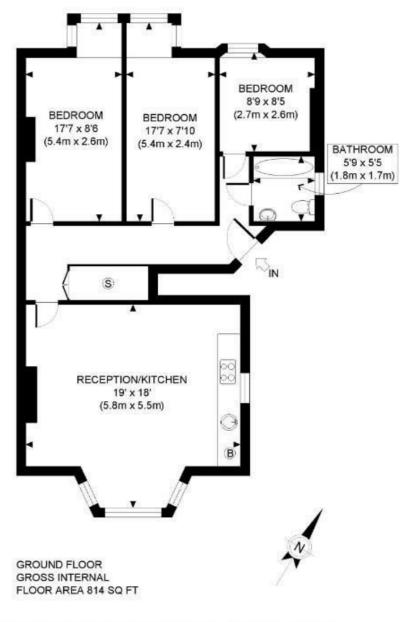

Council Tax Band: D

APPROX. GROSS INTERNAL FLOOR AREA: 814 SQ FT/ 76 SQM

# DRE STOP SHOP FOR PROPERTY MARKETING

This plan is for illustrative purposes only and should be used as such by any prospective client. Whilst every attempt has been made to ensure the accuracy of the Floor Plan contained here, measurements of the doors, windows, rooms and any other items are approximate and no responsibility is taken for any errors, omissions, or misstatement. The services, systems and appliances shown have not been tested and no guarantee as to the operability or efficiency can be given.