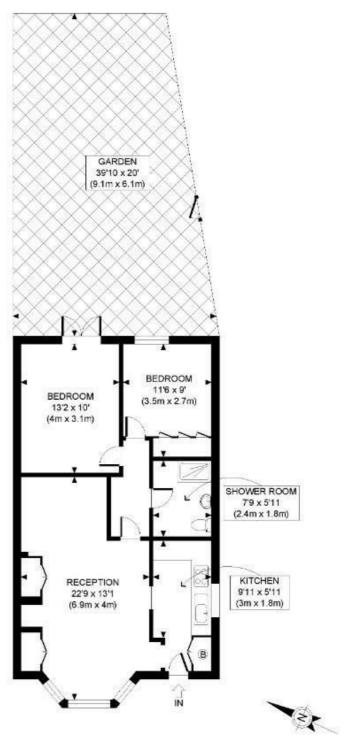

#### Council Tax Band: E

GROUND FLOOR GROSS INTERNAL FLOOR AREA 670 SQ FT

APPROX. GROSS INTERNAL FLOOR AREA: 670 SQ FT/ 62 SQM

## PROPERTY PHOTO PLANS.COUK

This plan is for illustrative purposes only and should be used as such by any prospective client.

Whilst every attempt has been made to ensure the accuracy of the Floor Plan contained here, measurements of the doors, windows, rooms and any other items are approximate and no responsibility is taken for any errors, omissions, or misstatement.