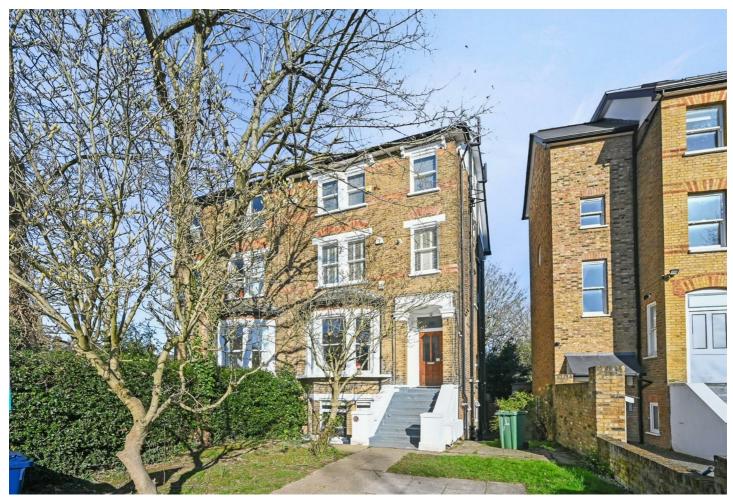

# Rolfe East

Grange Park, Ealing, W5 3PS

£599,950

- Two double bedrooms
- Front garden with off street parking
- Wood flooring
- No upper chain

- Ground floor flat with private rear garden
- New bathroom
- Quiet residential area
- EPC: rating D / Council tax band: E

A beautifully presented two double bedroom garden flat with off street parking and no upper chain. Presented in an excellent condition throughout the property features a private rear gardens, front garden with off street parking, large reception with separate kitchen, a new bathroom and two double bedrooms.