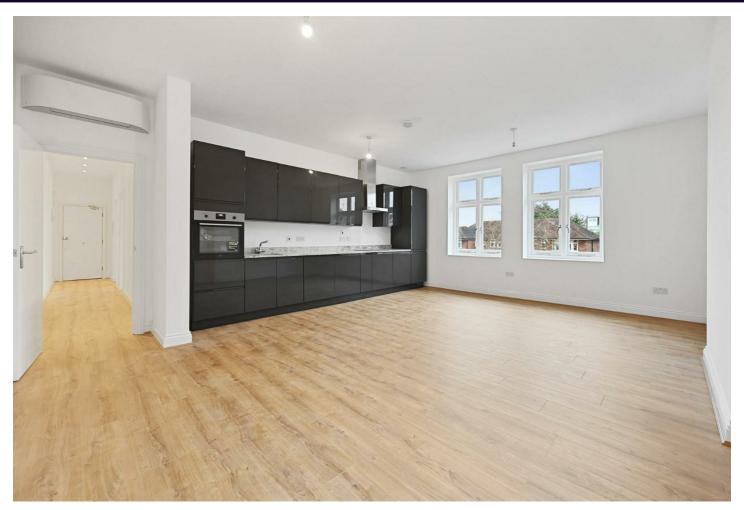

### 34 Woodfield Road, Ealing W5 1SH

A beautiful and luxurious two double bedroom apartment with two bath/shower rooms and having just been completed to the highest standard throughout. With 948 SQFT of accommodation this really is a spacious property.

Council Tax Band: New Build

APPROX. GROSS INTERNAL FLOOR AREA: 948 SQ FT/ 88 SQM