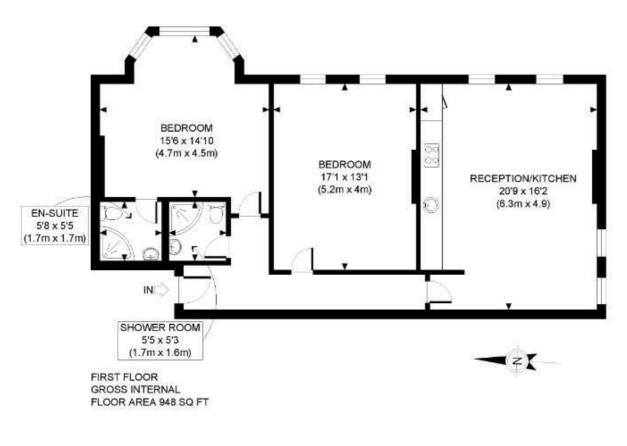

### 34 Woodfield Road, Ealing W5 1SH

A beautiful and luxurious two double bedroom apartment with two bath/shower rooms and having just been completed to the highest standard throughout. With 948 SQFT of accommodation this really is a spacious property.

Council Tax Band: New Build

APPROX. GROSS INTERNAL FLOOR AREA: 948 SQ FT/ 88 SQM

## PROPERTY PHOT PLANS.couk

This plan is for illustrative purposes only and should be used as such by any prospective client. Whilst every attempt has been made to ensure the accuracy of the Floor Plan contained here, measurements of the doors, windows, rooms and any other items are approximate and no responsibility is taken for any errors, omissions, or misstatement. The services, systems and appliances shown have not been tested and no guarantee as to the operability or efficiency can be given.