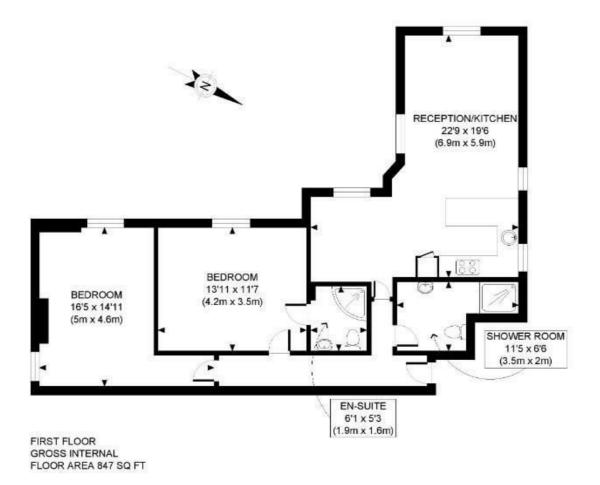

Council Tax Band: New Build

APPROX. GROSS INTERNAL FLOOR AREA: 847 SQ FT/ 79 SQM

This plan is for illustrative purposes only and should be used as such by any prospective client.

Whilst every attempt has been made to ensure the accuracy of the Floor Plan contained here, measurements of the doors, windows, rooms and any other items are approximate and no responsibility is taken for any errors, omissions, or misstatement.