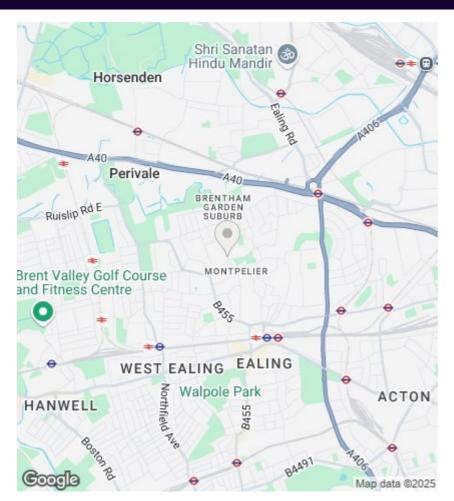

anger Lane with its independent shops and cafes/bistros. A little further and you have the convenience of Ealing Broadway with its multiple transport and shopping facilities which include the newly opened Elizabeth Line.









Council Tax Band: New Build









APPROX. GROSS INTERNAL FLOOR AREA: 847 SQ FT/ 79 SQM



This plan is for illustrative purposes only and should be used as such by any prospective client.

Whilst every attempt has been made to ensure the accuracy of the Floor Plan contained here, measurements of the doors, windows, rooms and any other items are approximate and no responsibility is taken for any errors, omissions, or misstatement.

The services, systems and appliances shown have not been tested and no guarantee as to the operability or efficiency can be given.



#### **Directions**

#### **Viewings**

Viewings by arrangement only. Call 020 8567 2242 to make an appointment.

#### **EPC Rating:**

C