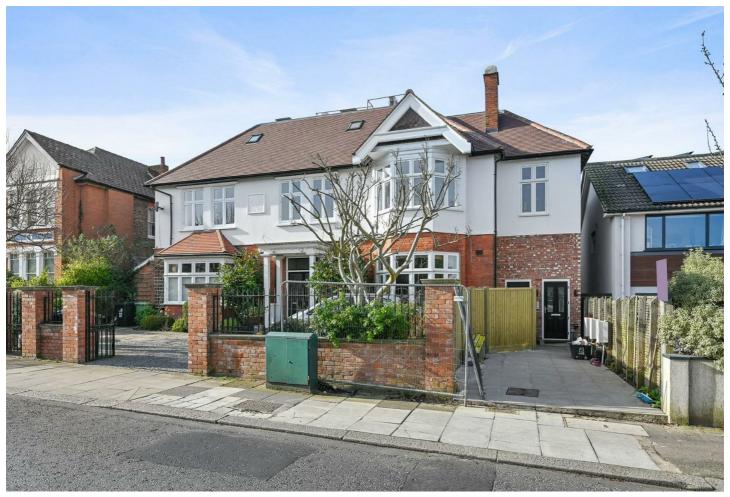

### Woodfield Road, Ealing, W5 1SH

£600,000

- Two double bedrooms
- Two shower rooms
- Double glazed windows
- Vacant possession and no upper chain
- · Newly completed re-development
- First floor apartment
- Gas central heating
- EPC rating: C

## 34 Woodfield Road, Ealing W5 1SH

A beautiful and luxurious two double bedroom apartment with two bath/shower rooms and having just been completed to the highest standard throughout.

Located between the popular Pittshanger High Street and Ealing Broadway this property is within the catchment of some of West Londons most sought after schools. Within minutes walk there are parks and sports fields plus the vibrant Pitshanger Lane with its independent shops and cafes/bistros. A little further and you have the convenience of Ealing Broadway with its multiple transport and shopping facilities which include the newly opened Elizabeth Line.