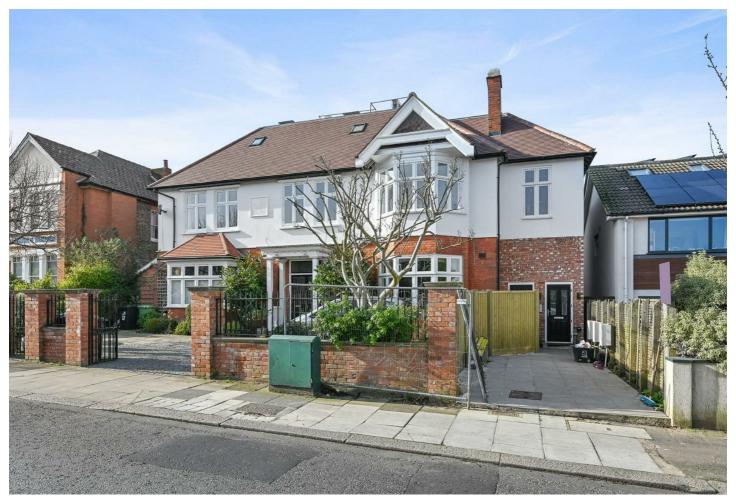

### Woodfield Road, Ealing, W5 1SH

£600,000

- Two double bedrooms
- Two shower rooms
- Double glazed windows
- Vacant possession and no upper chain
- · Newly completed re-development
- First floor apartment
- Gas central heating
- EPC rating: C

A beautiful and luxurious two double bedroom apartment with two bath/shower rooms and having just been completed to the highest standard throughout.

Located between the popular Pittshanger High Street and Ealing Broadway this property is within the catchment of some of West Londons most sought after schools. Within minutes walk there are parks and sports fields plus the vibrant Pitshanger Lane with its independent shops and cafes/bistros. A little further and you have the convenience of Ealing Broadway with its multiple transport and shopping facilities which include the newly opened Elizabeth Line.