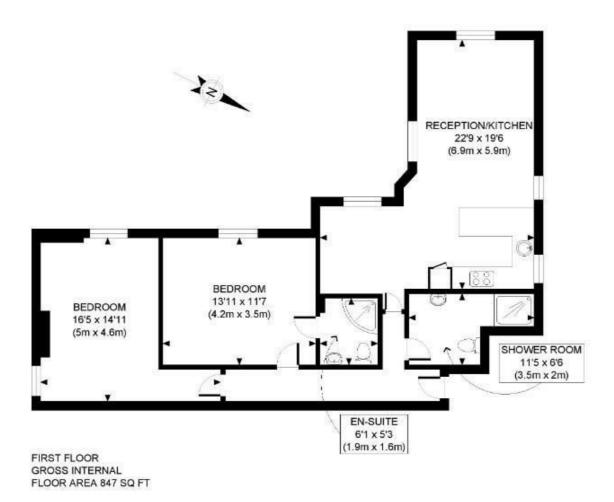

Council Tax Band: New Build

APPROX. GROSS INTERNAL FLOOR AREA: 847 SQ FT/ 79 SQM

## PROPERTY PHOT PLANS COUK

This plan is for illustrative purposes only and should be used as such by any prospective client.

Whilst every attempt has been made to ensure the accuracy of the Floor Plan contained here, measurements of the doors, windows, rooms and any other items are approximate and no responsibility is taken for any errors, omissions, or misstatement.

The services, systems and appliances shown have not been tested and no guarantee as to the operability or efficiency can be given.