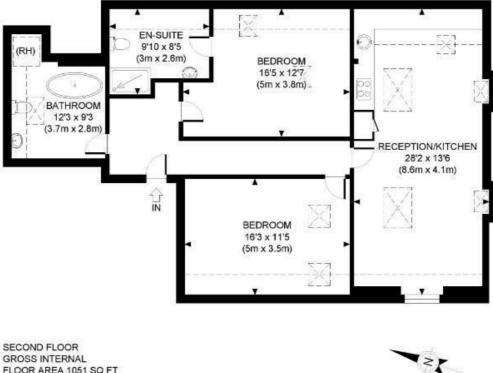

## 34 Woodfield Road, Ealing W5 1SH

Boasting 1050 SQFT of newly completed space and finished to an exceptional standard throughout is this two double bedroom top floor apartment.

Located between the popular Pittshanger High Street and Ealing Broadway this property is within the catchment of some of West Londons most sought after schools. Within minutes walk there are parks and sports fields plus the vibrant Pitshanger Lane with its independent shops and cafes/bistros. A little further and you have the convenience of Ealing Broadway with its multiple transport and shopping facilities which include the newly opened Elizabeth Line.

Council Tax Band: New Build

FLOOR AREA 1051 SQ FT

APPROX. GROSS INTERNAL FLOOR AREA: 1051 SQ FT/ 98 SQM

# PROPERTY PHOTO PLANS COUR ONE STOP SHOP FOR PROPERTY MARRETING

This plan is for illustrative purposes only and should be used as such by any prospective client.

Whilst every attempt has been made to ensure the accuracy of the Floor Plan contained here, measurements of the doors, windows, rooms and any other items are approximate and no responsibility is taken for any errors, omissions, or misstatement. The services, systems and appliances shown have not been tested and no guarantee as to the operability or efficiency can be given.