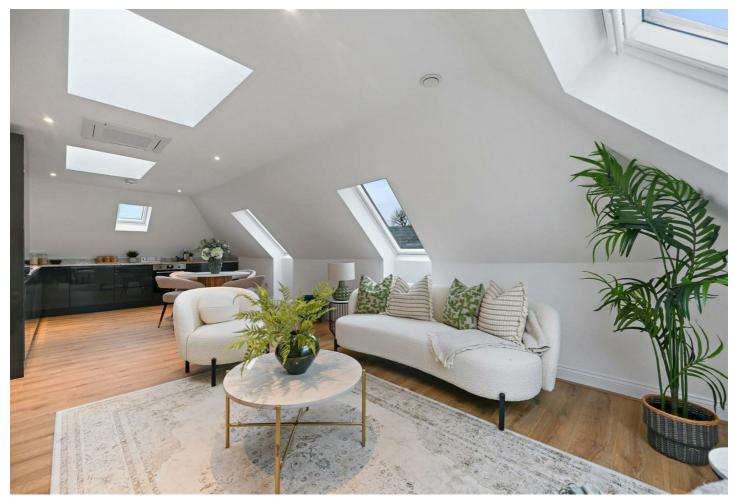

## 34 Woodfield Road, Ealing W5 1SH

Boasting 1050 SQFT of newly completed space and finished to an exceptional standard throughout is this two double bedroom top floor apartment.

Located between the popular Pittshanger High Street and Ealing Broadway this property is within the catchment of some of West Londons most sought after schools. Within minutes walk there are parks and sports fields plus the vibrant Pitshanger Lane with its independent shops and cafes/bistros. A little further and you have the convenience of Ealing Broadway with its multiple transport and shopping facilities which include the newly opened Elizabeth Line.