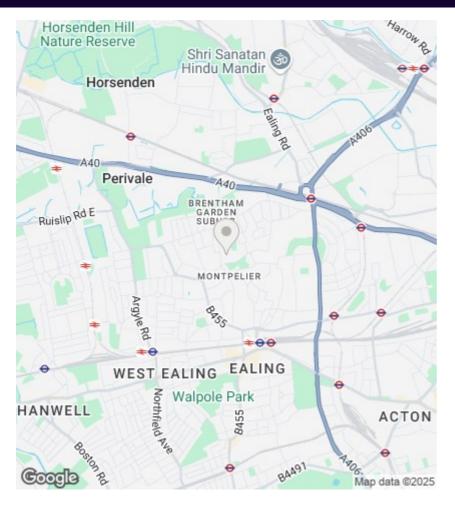

e convenience of Ealing Broadway with its multiple transport and shopping facilities which include the newly opened Elizabeth Line.









Council Tax Band: New Build









FLOOR AREA 1051 SQ FT



APPROX. GROSS INTERNAL FLOOR AREA: 1051 SQ FT/ 98 SQM

# PROPERTY PHOTO PLANS COUR ONE STOP SHOP FOR PROPERTY MARRETING

This plan is for illustrative purposes only and should be used as such by any prospective client.

Whilst every attempt has been made to ensure the accuracy of the Floor Plan contained here, measurements of the doors, windows, rooms and any other items are approximate and no responsibility is taken for any errors, omissions, or misstatement. The services, systems and appliances shown have not been tested and no guarantee as to the operability or efficiency can be given.



#### **Directions**

## **Viewings**

Viewings by arrangement only. Call 020 8567 2242 to make an appointment.

### **EPC Rating:**

C