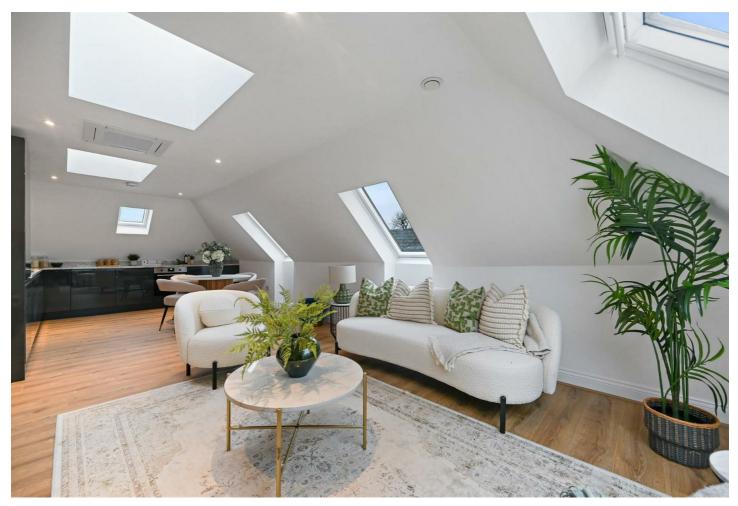

## 34 Woodfield Road, Ealing W5 1SH

Boasting 1050 SQFT of newly completed space and finished to an exceptional standard throughout is this two double bedroom top floor apartment.

Located between the popular Pittshanger High Street and Ealing Broadway this property is within the catchment of some of West Londons most sought after schools. Within minutes walk there are parks and sports fields plus the vibrant Pitshanger Lane with its independent shops and cafes/bistros. A little further and you have the convenience of Ealing Broadway with its multiple transport and shopping facilities which include the newly opened Elizabeth Line.