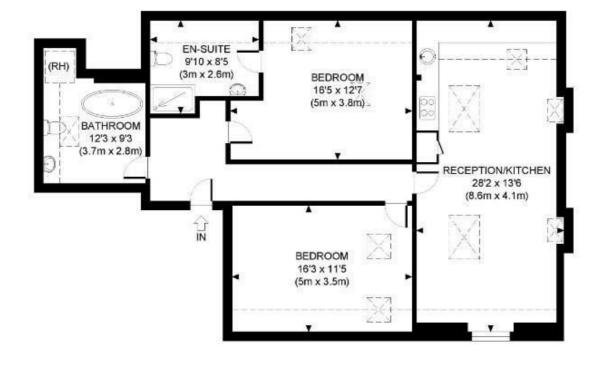

## 34 Woodfield Road, Ealing W5 1SH

Boasting 1050 SQFT of newly completed space and finished to an exceptional standard throughout is this two double bedroom top floor apartment.

Located between the popular Pittshanger High Street and Ealing Broadway this property is within the catchment of some of West Londons most sought after schools. Within minutes walk there are parks and sports fields plus the vibrant Pitshanger Lane with its independent shops and cafes/bistros. A little further and you have the convenience of Ealing Broadway with its multiple transport and shopping facilities which include the newly opened Elizabeth Line.

Council Tax Band: New Build

SECOND FLOOR GROSS INTERNAL FLOOR AREA 1051 SQ FT

APPROX. GROSS INTERNAL FLOOR AREA: 1051 SQ FT/ 98 SQM

# DROPERTY PHOT PLANS COUK

This plan is for illustrative purposes only and should be used as such by any prospective client. Whilst every attempt has been made to ensure the accuracy of the Floor Plan contained here, measurements of the doors, windows, rooms and any other items are approximate and no responsibility is taken for any errors, omissions, or misstatement. The services, systems and appliances shown have not been tested and no guarantee as to the operability or efficiency can be given.