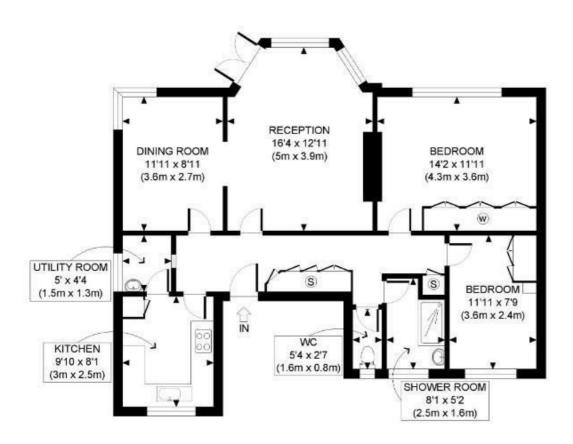

Council Tax Band: D

GROUND FLOOR GROSS INTERNAL FLOOR AREA 874 SQ FT

APPROX. GROSS INTERNAL FLOOR AREA: 874 SQ FT/ 81 SQM

## PROPERTY PHOT PROPERTY MARKETING

This plan is for illustrative purposes only and should be used as such by any prospective client.

Whilst every attempt has been made to ensure the accuracy of the Floor Plan contained here, measurements of the doors, windows, rooms and any other items are approximate and no responsibility is taken for any errors, omissions, or misstatement.