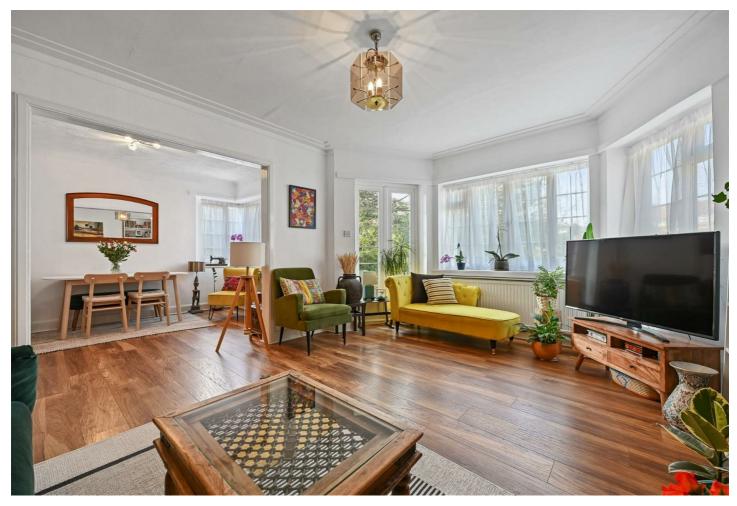

### Edmonscote, Ealing, W13 0HQ

£575,000

- Two double bedrooms
- Excellent condition throughout
- Gas central heating
- Large communal gardens

- Ground floor flat
- Purpose built block
- Double glazed windows
- EPC rating: D /council tax band D

An exceptional ground floor apartment located boasting 874 SQFT of accommodation with direct garden access, off street parking and presented in a truly excellent condition.

Having been improved and maintained to a very high standard throughout the property has a large reception room with double doors onto a private terrace which in turn opens onto large lawned communal gardens, a separate dining/office space, a modern fitted kitchen with separate utility room, two double bedrooms with fitted wardrobes, a newly installed and fully tiled shower room, and a separate WC.