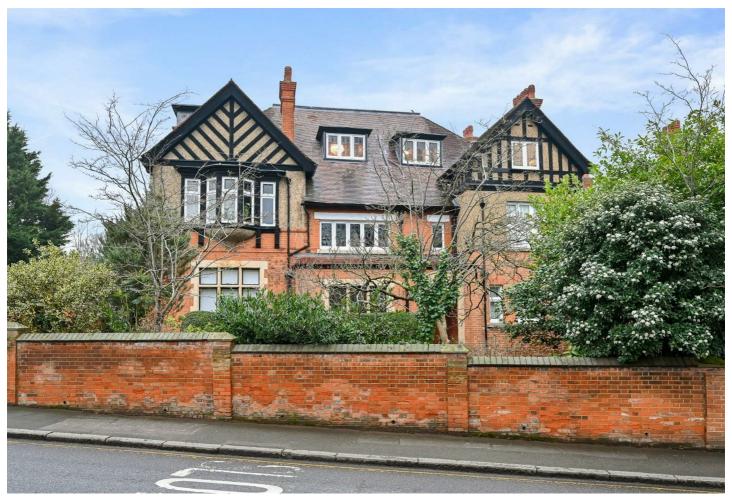

## Castlebar Road, Ealing, W5 2DD

£1,150,000

- Three double bedrooms
- Two bath/shower rooms
- Views of Ealing Abbey / St Benedicts
- · Outstanding condition

- · Building of architectural interest
- · Period character throughout
- No upper chain
- EPC rating: D / Council tax band: F

# 70 Castlebar Road, Ealing W5 2DD

A truly exceptional and unique property boasting beautiful period features and elegance combined with contemporary modern fittings. The property has been refurbished to a very high standard throughout and boasts over 1600 sqft.