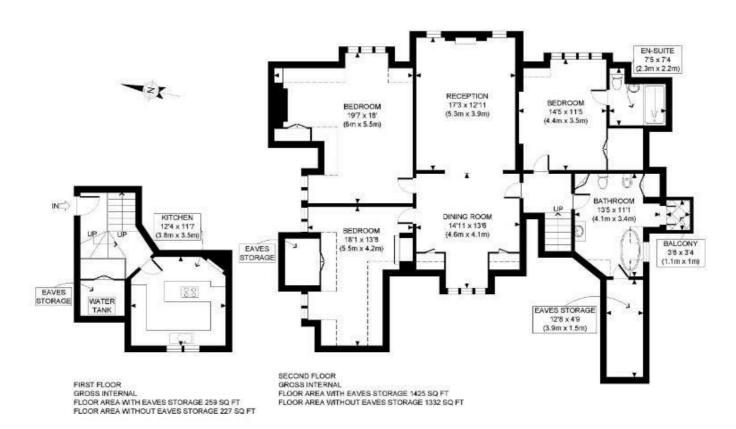

Council Tax Band: F

APPROX. GROSS INTERNAL FLOOR AREA WITH EAVES STORAGE: 1684 SQ FT/ 156 SQM APPROX. GROSS INTERNAL FLOOR AREA WITHOUT EAVES STORAGE: 1559 SQ FT/ 145 SQM

# PROPERTY PHOTO PLANS.COUK

This plan is for illustrative purposes only and should be used as such by any prospective client.

Whilst every attempt has been made to ensure the accuracy of the Floor Plan contained here, measurements of the doors, windows, rooms and any other items are approximate and no responsibility is taken for any errors, omissions, or misstatement.

The services, systems and appliances shown have not been tested and no guarantee as to the operability or efficiency can be given.