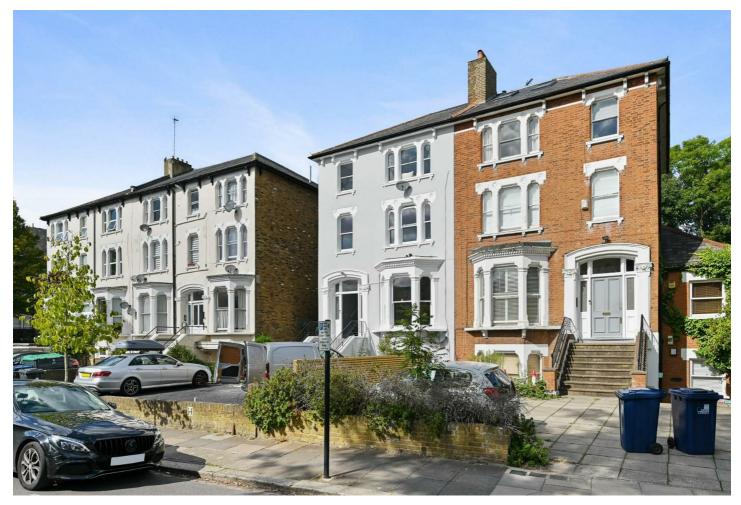

### Grange Road, Ealing, W5 3PH

£549,000

- Period property
- Excellent condition
- communal gardens
- No upper chain

- One and a half bedrooms
- Close to station
- Gas central heating
- EPC rating D / council tax band: E

A beautiful apartment with direct garden access and located on this popular road close to Ealing Broadway Station and the green spaces of Ealing Common. The property is in excellent condition throughout and is available with no upper chain.