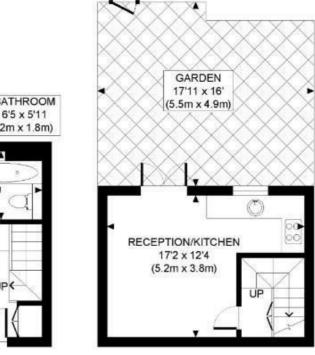

Council Tax Band: B

RAISED GROUND FLOOR GROSS INTERNAL FLOOR AREA 267 SQ FT

LOWER GROUND FLOOR GROSS INTERNAL FLOOR AREA 212 SQ FT

APPROX. GROSS INTERNAL FLOOR AREA: 479 SQ FT/ 45 SQM

## PROPERTY PHOT PLANS.couk

This plan is for illustrative purposes only and should be used as such by any prospective client. Whilst every attempt has been made to ensure the accuracy of the Floor Plan contained here, measurements of the doors, windows, rooms and any other items are approximate and no responsibility is taken for any errors, omissions, or misstatement. The services, systems and appliances shown have not been tested and no guarantee as to the operability or efficiency can be given.