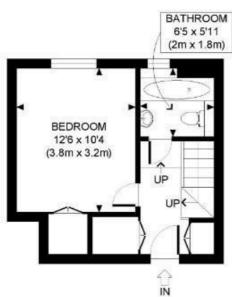

Council Tax Band: B

RAISED GROUND FLOOR GROSS INTERNAL FLOOR AREA 267 SQ FT

LOWER GROUND FLOOR GROSS INTERNAL FLOOR AREA 212 SQ FT

APPROX. GROSS INTERNAL FLOOR AREA: 479 SQ FT/ 45 SQM

## PROPERTY PHOT PLANS.couk

This plan is for illustrative purposes only and should be used as such by any prospective client. Whilst every attempt has been made to ensure the accuracy of the Floor Plan contained here, measurements of the doors, windows, rooms and any other items are approximate and no responsibility is taken for any errors, omissions, or misstatement. The services, systems and appliances shown have not been tested and no guarantee as to the operability or efficiency can be given.