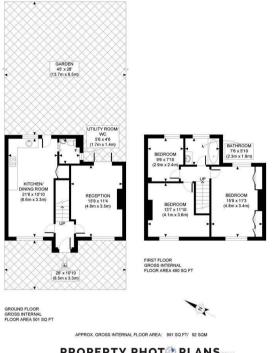

- Large fitted kitchen/dining room
- Downstairs W.C.

PROPERTY PHOT PLANS COUR

This plan is for illustrative purposes only and should be used as such by any prospective elient. Whilst even attempt has been made to ensure the accuracy of the Fiore Plan contained here. The masumement of the doors, windows, rooms and any other items are approximate and no responsibility is taken for any errors, omissions, or misstelement. The services, systems and applicances shown have not been tested and no guarantee as to the negarability are discover, can be given.