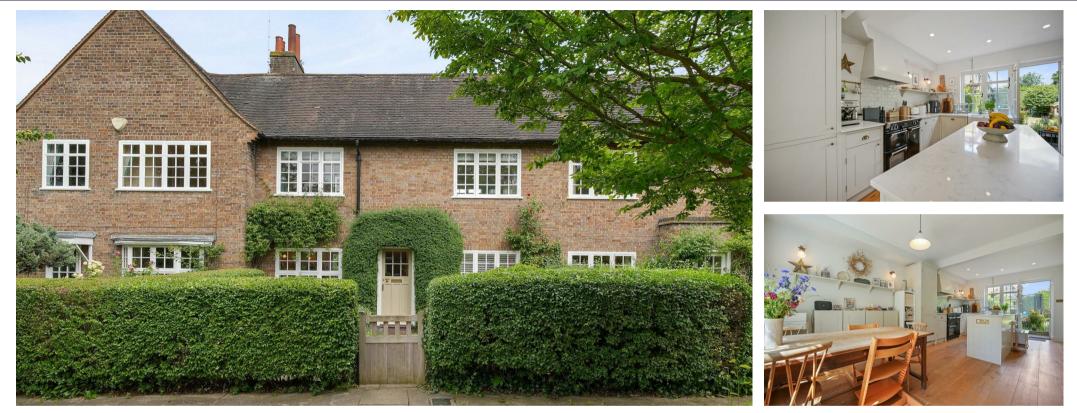

## Brentham Way, Ealing, W5 1BE

Asking Price £1,100,000

- Three bedrooms
- Front and rear gardens
- Good school catchment including North Ealing Primary
- Cottage style family home
- Recently refurbished
- EPC rating: D / council tax band: F

- Large fitted kitchen/dining room
- Downstairs W.C.

PROPERTY PHOT PLANS COUR

This plan is for illustrative purposes only and should be used as such by any prospective elient. Whilst even attempt has been made to ensure the accuracy of the Fiore Plan contained here. The masumement of the doors, windows, rooms and any other items are approximate and no responsibility is taken for any errors, omissions, or misstelement. The services, systems and applicances shown have not been tested and no guarantee as to the negarability are discover, can be given.