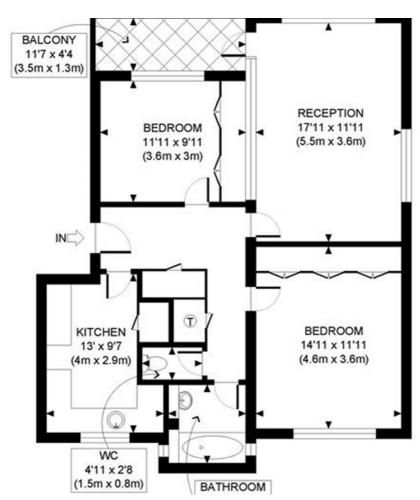

## 11 Raleigh Court Kent Avenue, London W13 8BG

Located within this highly desirable development and offered for sale with no upper chain is this two double bedroom first flat. The property requires modernisation but features a west facing balcony, garage in an adjacent block, large well maintained communal gardens and share f freehold.