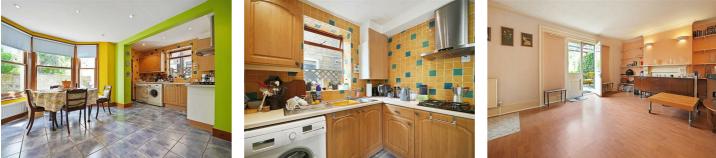

## The Grove, Ealing, W5 3SL

£2,000,000

- Period Victorian Home
- 80 FT rear garden
- No upper chain
- Council tax band: G

- Semi detached freehold house
- Off street parking for two cars
- 8 minute walk to Ealing Broadway Station