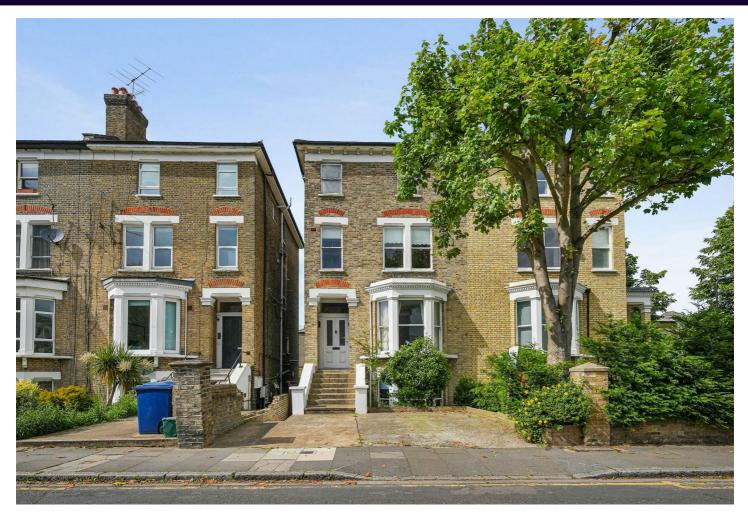

## The Grove, Ealing, W5 3SL

£2,000,000

- Period Victorian Home
- 80 FT rear garden
- No upper chain
- Council tax band: G

- Semi detached freehold house
- Off street parking for two cars
- 8 minute walk to Ealing Broadway Station