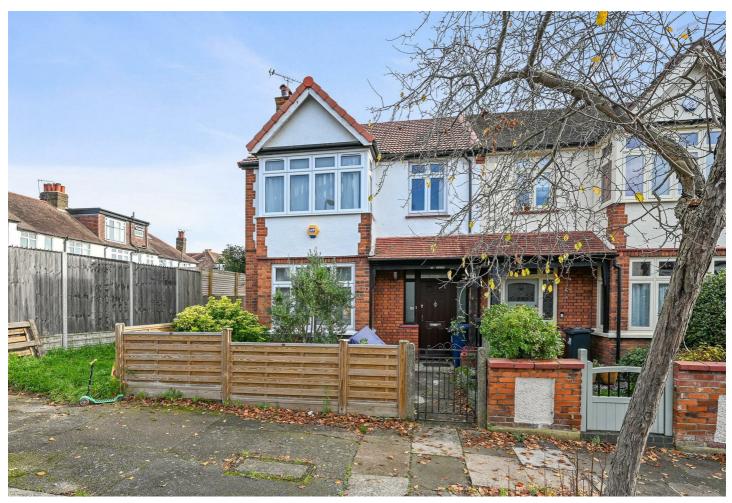

## Highview Road, Ealing, W13 0HN

### £1,125,000

- Four bedrooms end of terrace family home
- Downstairs cloakroom
- Garden with large shed to rear
- No upper chain

- Two bath/shower rooms
- Through reception
- New roof
- EPC rating: D / council tax band: F

With an abundance of natural light this spacious four bedroom end of terrace family home is offered for sale in good condition throughout. Features include a 32ft through reception room, fitted kitchen, downstairs cloakroom, four bedrooms and two bath/shower rooms. The property has recently had a new roof and the windows have recently been double glazed.