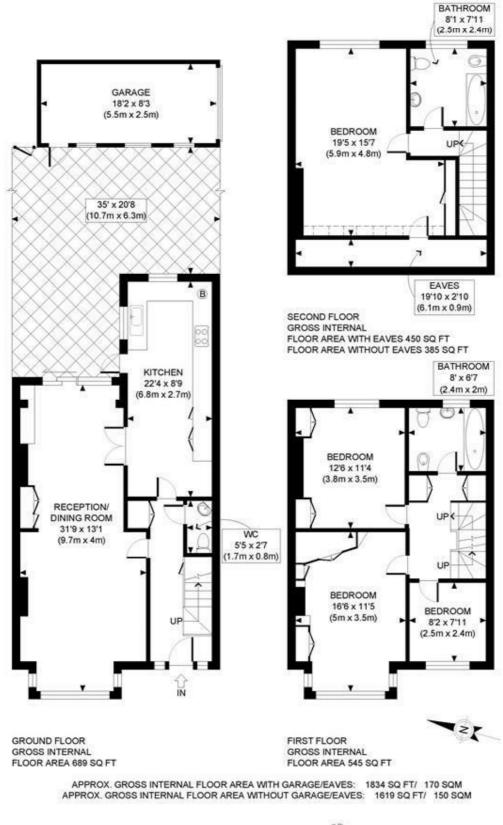

Council Tax Band: F

PROPERTY PHOT PLANS COUK

This plan is for illustrative purposes only and should be used as such by any prospective client.

Whilst every attempt has been made to ensure the accuracy of the Floor Plan contained here, measurements of the doors, windows, rooms and any other items are approximate and no responsibility is taken for any errors, omissions, or misstatement. The services, systems and appliances shown have not been tested and no guarantee as to the operability or efficiency can be given.